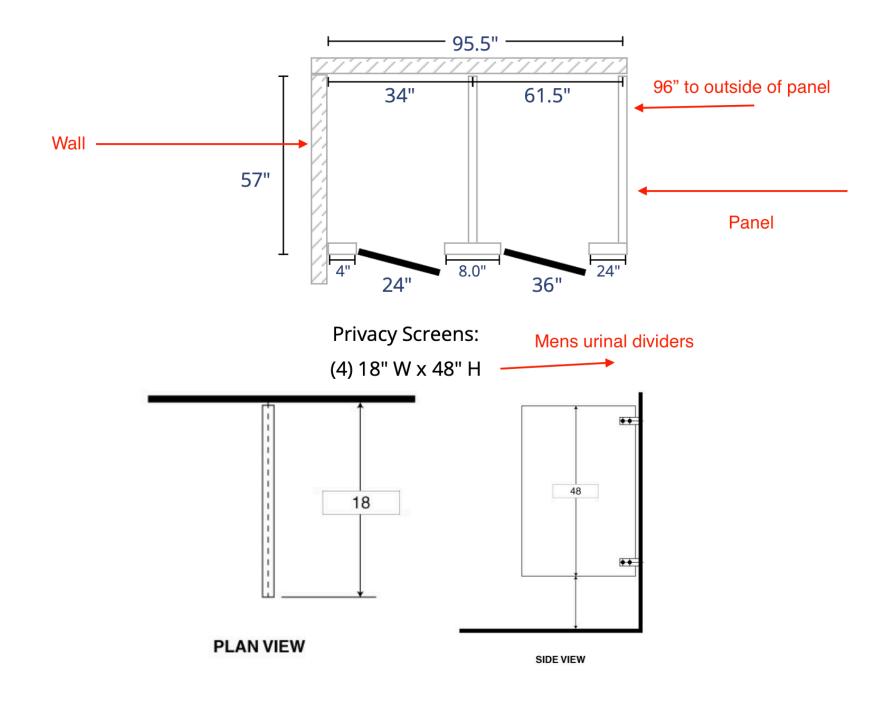

s and 12-18 for Standard Colors business days



**Plastic Laminate** 2 year warranty Delivered in 5-10 business days



**Solid Plastic** 25 year warranty Delivered in 6-9 business days



**Stainless Steel** 5 year warranty Delivered in 3-6 business days



**Phenolic** 25 year warranty Delivered in 6-10 business days

## \$1,874.66

Price includes materials and hardware <u>Product Info | Color Chart</u>

Date: 05/30/2024

\$2,982.63

Price includes materials and hardware <u>Product Info</u> | <u>Color Chart</u>

\$3,673.15

Price includes materials and hardware <u>Product Info</u> | <u>Color Chart</u>

\$3,553.79

Price includes materials and hardware <u>Product Info</u> | <u>Color Chart</u>

## \$4,425.63

Price includes materials and hardware <u>Product Info</u> | <u>Color Chart</u>