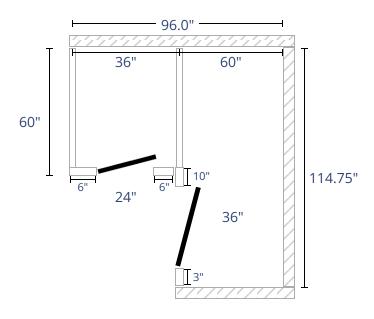

| Quote Number:     |                                          | Room Name: |
|-------------------|------------------------------------------|------------|
| 17027251-3        |                                          | MEN        |
| Stalls / Toilets: | Screens: 1<br>Screen Size: 24" W x 48" H | Phone:     |