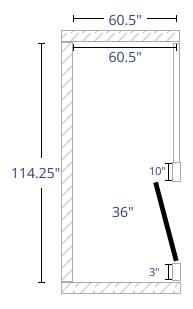

| Quote Number:          |            | Room Name: |
|------------------------|------------|------------|
| 17027251-3             |            | WOMEN      |
| Stalls / Toilets:<br>2 | Screens: 0 | Phone:     |