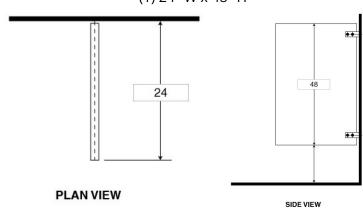

Phenolic 25 year warranty

Delivered in 6-10 business days

\$4,131.30

Price includes materials and hardware <u>Product Info</u> | <u>Color Chart</u>

**Privacy Screens:** 

(1) 24" W x 48" H

\*Widths are measured to center line of panels

| Quote Number:     |                                          | Room Name: |
|-------------------|------------------------------------------|------------|
| 17027251-3        |                                          | MEN        |
| Stalls / Toilets: | Screens: 1<br>Screen Size: 24" W x 48" H | Phone:     |