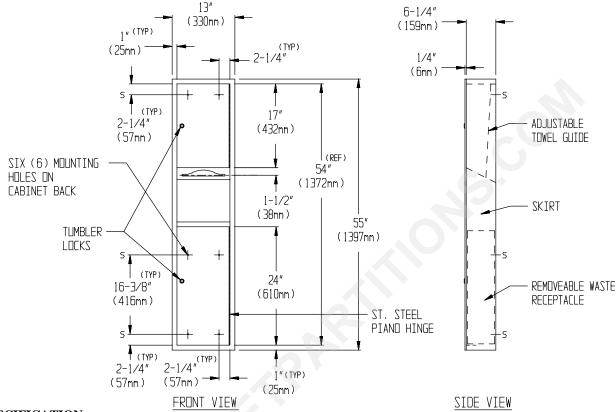

### **SPECIFICATION**

Surface Mounted Paper Towel Dispenser and Waste Receptacle shall hold and dispense 800 standard multi-fold or 600 standard C-fold or 1100 standard single fold paper towels and shall have a waste capacity of 7 gal. (26 liters). Towel dispenser, door, frame, waste container and cabinet shall be fabricated of alloy 18-8 stainless steel, type 304, 22 gauge; all exposed surfaces shall have N°4 satin finish. Towel dispensing slot shall have a fully hemmed-in rolled edge for snag-free dispensing and user safety. Adjustable guide shall be provided to allow dispensing of multi-fold or C-fold paper towels. Doors shall be fabricated in double-pan construction with fiberboard filler and shall be attached to cabinet at side with a full length 3/16" dia. stainless steel multi-staked piano hinge and be held closed with tumbler locks keyed alike to other ASI washroom equipment. Waste container shall have hemmed edges for safety. Face trim shall be 1" (25mm) wide formed from one piece with no mitres, welding or open seams and have 1/4" (6mm) square return to wall. Structural assembly of all components shall be of welded construction. Unit shall be supplied with SM collar to convert to surface mounting.

#### INSTALLATION

Unit is surface mounted to wall using  $N^{\circ}$  10 self tapping screws (by others) through concealed mounting holes provided. For compliance with ADA Accessibility Guidelines, unit should be installed so that towel dispenser slot is 54" (1372mm) maximum above finished floor (AFF) if clear floor side reach access is provided or 48" (1219mm) maximum AFF if clear floor forward reach access only is provided. SM collar is installed on cabinet prior to mounting on wall following procedure described on SM Collar Data Sheet.