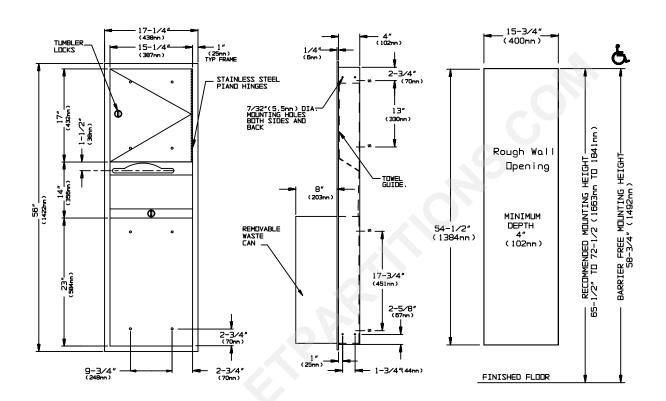

#### **SPECIFICATION**

Paper Towel Dispenser and Waste Receptacle shall hold and dispense 800 standard multi-fold or 600 standard C-fold paper towels and shall have a waste capacity of 18 gal (68 litres). Towel dispenser, door, frame, waste container and cabinet shall be fabricated of alloy 18-8 stainless steel, type 304, 22 gauge; all exposed surfaces shall have Nº 4 satin finish. Towel dispensing slot shall have a fully hemmed-in rolled edge for snag-free dispensing and user safety. Door shall be fabricated in double-pan construction with fiberboard filler and shall be attached to cabinet at side with a full length 3/16" (5mm) dia. stainless steel multi-staked piano hinge and be held closed with a tumbler lock keyed alike to other ASI washroom equipment. Waste container shall have hemmed edges for safety and shall be retained by a tumbler lock keyed alike. Face trim shall be 1" (25mm) wide formed from one piece with no miters, welding or open seams and have 1/4" (6mm) square return to wall. Structural assembly of all components shall be of welded construction.

### INSTALLATION

Unit is mounted in wall recess using four (4)  $N^0$  10 self tapping screws (by others) through concealed mounting holes provided. Note that top of rough wall opening is 3/4" (19mm) below top of unit.

Rough Wall Opening required is.......15-3/4"W. x 54-1/2"H. x 4"D. minimum (400mm x 1390mm x 102mm)