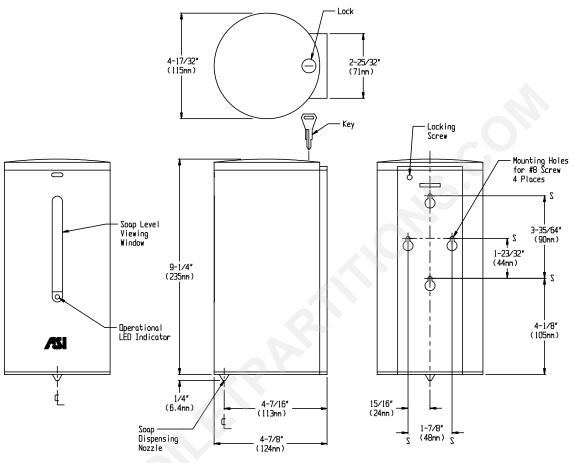

## **SPECIFICATION**

Surface Mounted Stainless Steel Automatic Liquid Soap Dispenser shall hold and dispense up to 1000ml (34 oz) of liquid and lotion soaps, synthetic detergents and antibacterial soaps containing PCMX and/or Triclosan with a viscosity range of between 1 and 3500 mPa·s or cP (MilliPascal-sec or Centipoise). Dispenser body shall be fabricated of alloy 18-8 stainless steel, type 304 and black ABS. All exposed stainless steel surfaces shall be  $N^{\circ}4$  satin finish. Dispenser shall be powered by six (6) AA-size (1.5 V) batteries (not supplied) and shall operate automatically from IR sensor that shall activate soap dispensing when hands are placed in sensor zone. Sensor detection range shall be self adjusting. Dispenser shall pump for 1 to 5 seconds during each activation as preset by owner. A tamper resistant soap level viewing window shall be provided. Unit shall have a removable access lid on top of unit which is opened with special key provided.

## **INSTALLATION**

Unit is surface mounted to wall or partition by means two (2)  $N^{\circ}8$  screws. Unit is secured by means of a third screw concealed inside locking removable lid. Recommended installation for general utility is 42" (1067 mm) to 46" (1168mm) AFF and 10" (254mm) minimum above wash basin or countertop. A mounting template is provided.

## **OPERATION**

Soap is automatically dispensed when hands are placed in sensor zone. Pumping duration is entered by owner at setup. Unit is reloaded by unlocking and removing lid at top with special key (supplied) and removing and refilling internal soap container. Soap dispenser will continue to feed properly until empty. Tank supply is replenished manually on cycle determined by maintenance needs. A complete instruction sheet is provided with each unit.