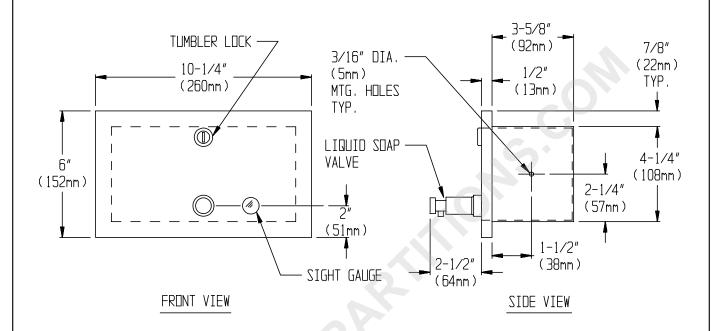

#### **SPECIFICATION**

Recessed Liquid Soap Dispenser. Unit shall hold and dispense 47 oz (1.4 liters) of liquid and lotion soaps, synthetic detergents and antibacterial soaps containing PCMX and or/ Triclosan. Dispenser tank, door, mounting frame and push button valve shall be fabricated of alloy 18-8 stainless steel, type 304. Cabinet shall be fabricated of 20 gauge with a 1" (25mm) wide perimeter return to lay flat against wall. Door and tank shall be fabricated as one integral unit from 18 gauge. Door shall have a 1/2" (13mm) square return to wall with no visible open seams on door face and shall be held closed with a tumbler lock keyed alike to other ASI washroom equipment. A tamper resistant sight gauge shall be provided. Valve shall be constructed of a chrome-plated brass body with stainless steel and plastic internal parts. Valve operation shall comply with ADA Accessibility Guidelines by requiring no more than 5 lbs<sub>i</sub> (22.2 Newtons) of pressure to actuate without grasping or twisting by operator. All exposed surfaces shall be Nº 4 satin finish and be protected during shipment with a PVC film easily removable after installation.

## INSTALLATION

Unit is mounted in wall recess using two (2)  $N^{\circ}$  10 self tapping screws (by others) through concealed mounting holes provided. For compliance with ADA Accessibility Guidelines, unit should be installed so that valve is 54" (1372mm) maximum above finished floor (AFF) if clear floor side reach access is provided or 48" (1219mm) maximum AFF if clear floor forward reach access only is provided or 46" (1168mm) maximum AFF if side reach over an obstruction only is provided (i.e.: vanity). Note that top of RWO is 9/16" (14mm) below top of unit.

Rough Wall Opening (RWO) required is........ 9" W x 4-7/8" H x 4" D (229mm x 124mm x 102mm)