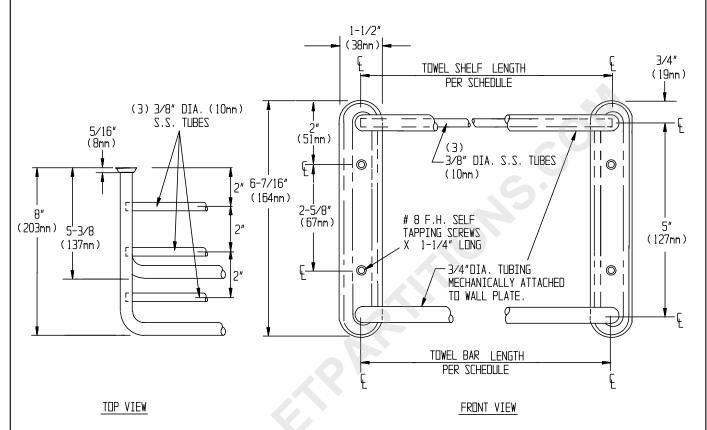

## **SPECIFICATION**

Surface Mounted Towel Shelf with Drying Rod shall be fabricated of stainless steel alloy 18-8, type 304. Wall mounting plates shall be formed for strength with dimpled mounting holes. Cross tubes shall be 3/8" diameter (Ø10mm) and shall be held in receiver holes in continuous 3/4" diameter (Ø19mm) formed mounting frame mechanically retained in wall plates. Drying rod below shelf shall be 3/4" diameter (Ø19mm) formed tube mechanically retained in wall plates. Surface finish of entire unit shall be bright. Length shall be as chosen from schedule and indicated by code suffix.

## INSTALLATION

Surface mount unit on wall using  $N^{\circ}$  8 flat or oval head self tapping screws (by others) through countersunk holes provided in mounting plate into suitable prepared mountings (by others) or other suitable mounting hardware (by others) to suit wall conditions. For compliance with ICC/ANSI A-117.1-2003 and ADA Accessibility Guidelines install unit with top of shelf 48" (1219mm) maximum above finished floor (MAX AFF) if clear floor forward reach or if clear floor side reach access only is provided or 46" (1168mm) MAX AFF if side reach access over an obstruction (e.g. vanity) with reach depth greater than 10" (254mm) and less than 25" (635mm) is only provided or 44" (1118mm) MAX AFF if forward reach over an obstruction (e.g. commode) with reach depth greater than 20" (508mm) and less than 25" (635mm) is only provided. For general utility install 68" (1727mm) MAX AFF.