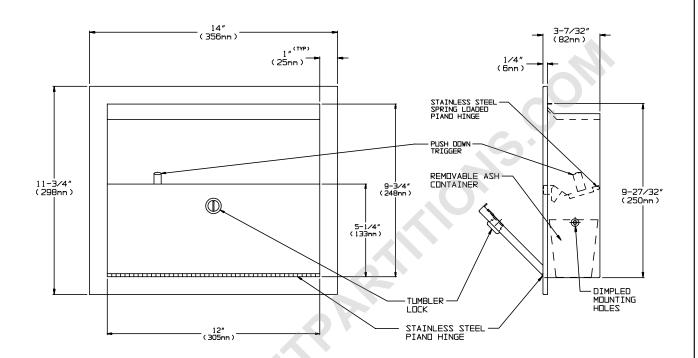

## **SPECIFICATION**

Recessed Ash Receptacle unit with removable container shall be fabricated of alloy 18-8 stainless steel, type 304,  $N^2$  22 gauge. All exposed surfaces shall be  $N^2$  4 satin finish and shall be protected during shipment with a PVC film easily removable after installation. Ash trough shall have a push-down trigger for depositing ashes and blade shall be mounted on a spring loaded stainless steel piano hinge. Service door shall be attached to cabinet with a stainless steel piano hinge and be held closed with a tumbler lock keyed alike to other ASI Washroom Equipment. Face trim shall be 1" (25mm) wide formed from one piece with no mitres, welding or open seams and have 1/4" (6.35mm) square return to wall. Structural assembly of all components shall be of welded construction.

### INSTALLATION

Unit is mounted in wall recess or partition using  $N^{\circ}$  10 self tapping screws (by others) through concealed mounting holes provided. For compliance with ADA Accessibility Guidelines the unit should be installed so that the ashtray is 54" (1372 mm) max above finished floor (AFF) when clear side reach is provided, or 48" (1219 mm) max AFF with forward reach only provided and 46" (1168 mm) max AFF with side reach over an obstruction (ie: vanity). Note that RWO is 3/4" (19mm) below top of frame trim. Typical mounting height is 53-3/4" (1365mm) AFF from top of frame trim.

Rough Wall Opening (RWO) required is ..... 2-1/2"W x 10-1/4"H x 3-1/8"D minimum (318 mm x 260 mm x 79mm).

#### **OPERATION**

Ashes are deposited in waste container by activating push-down release on ash-trough. Waste container is emptied manually on cycle determined by maintenance needs.

**Accessory Specialties** 