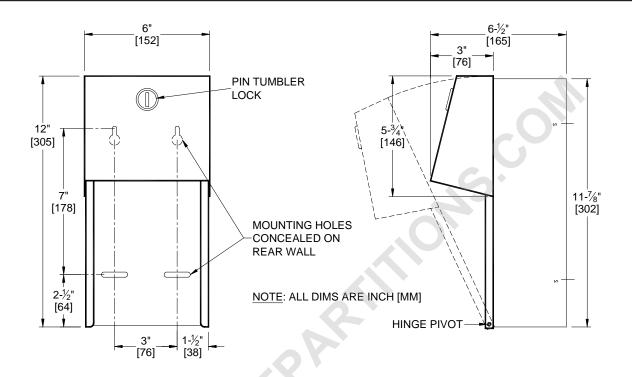

## **SPECIFICATION**

Surface Mounted Twin Hide-A-Roll Toilet Tissue Dispenser shall hold and dispense two (2) standard or two (2) 5-1/4" diameter (Ø133) 1800 sheets tissue rolls and shall have door, door frame, and dispensing mechanism fabricated of alloy 18-8 stainless steel, type 304, 18 gauge; cabinet body shall be same grade, 22 gauge. All exposed surface shall be Nº 4 satin finish and be protected during shipment with a PVC film easily removable after installation. Internal mechanism levers shall be fabricated of molded high-impact resistant plastic for smooth operation. Structural assembly of body and door components shall be of welded construction. Door hinge shall be of heavy-duty stainless steel 3/16" diameter (Ø4.8). Door shall be held closed with a tumbler lock keyed alike to other ASI washroom equipment. Cabinet shall include theft resistant and vandal resistant rollers that shall be of molded high-impact resistant plastic with integral molded-in stainless steel end pins and two (2) rollers [p/n R-004] shall be supplied.

## **INSTALLATION**

Unit is surface mounted on wall or partition using four (4) N=0 self-tapping screws (by others). Top two mounting holes through back are "keyhole" slots for ease in hanging unit on pre-installed screws. Bottom two mounting holes are horizontal slots for ease of adjustment. For compliance with ADA Accessibility Guidelines, top of unit should be installed 29" (737 mm) above finished floor.