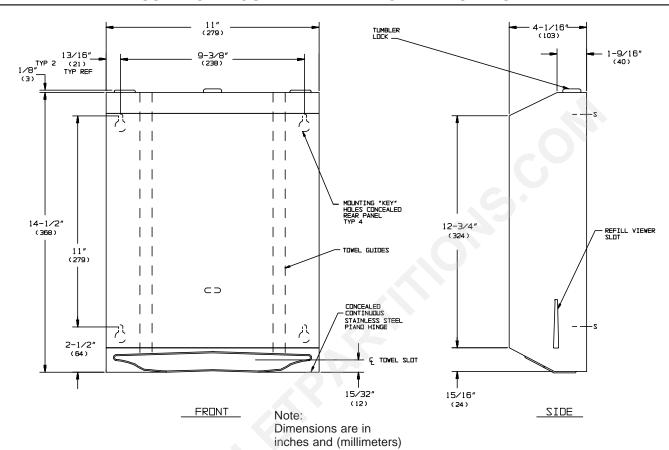

#### **SPECIFICATION**

Surface Mounted Paper Towel Dispenser shall hold and dispense 525 standard multi-fold or 400 standard C-fold paper towels and shall be fabricated 22 gauge type 304 stainless steel alloy 18-8. All exposed surfaces shall have a  $N^{\circ}$  4 satin finish and shall be protected during shipment with PVC film easily removable after installation. Towel dispensing slot shall have a fully hemmed-in rolled edge for snag-free dispensing and user safety. Dispenser door shall be attached to the bottom of unit with a concealed full length 3/16" diameter ( $\emptyset$ 4.8) heavy duty stainless steel multi-staked piano hinge and shall be held closed with a tumbler lock keyed alike to other ASI washroom equipment. Structural assembly of body and door components shall be of welded construction. Unit shall be provided with refill viewer slots on each side. Unit shall have internal towel stack guides. Wall below unit shall be protected against accidental door drop by self-limiting body and hinge construction. Dispenser shall enable simplified installation by hanging on pre-installed screw pattern (by others).

### INSTALLATION

Unit is surface mounted on wall or partition using five  $N^{o}$  10 self-tapping screws (by others) through concealed mounting holes provided. Four mounting holes through back are keyhole slots for ease in hanging unit on pre-installed screws. Center top mounting hole is horizontal slot for ease of adjustment and vandal resistant locking. For compliance with ADA Accessibility Guidelines, install unit so that towel dispenser slot is 48" (1219) maximum AFF if clear floor access is provided or 46" (1168) maximum AFF if side reach over an obstruction (vanity) is only provided.