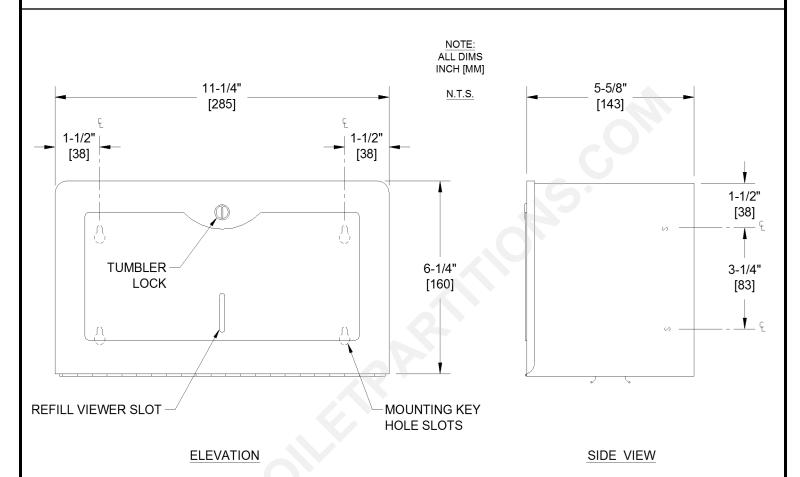

### **SPECIFICATION**

Surface Mounted Paper Towel Dispenser shall hold and dispense 400 standard single-fold paper towels and shall be fabricated of 22 gauge type 304 stainless steel alloy 18-8. Towel dispensing slot shall have a fully deburred edge for snag-free dispensing and user safety. Dispenser door shall be attached to bottom of unit with a full length 3/16" dia. [Ø4.7] stainless steel multi-staked piano hinge. Structural assembly of body and door components shall be of welded construction. Door shall be provided with a refill view indicator and be held closed with a tumbler lock. All exposed surfaces shall be satin finish and be protected during shipment with a PVC film easily removable after installation.