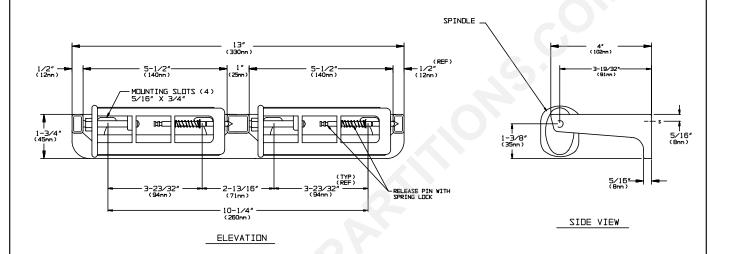

# **SPECIFICATION**

Surface Mounted Double Roll Toilet Paper Holder with controlled delivery shall hold and dispense all standard core roll tissue, up to 6" (152 mm) in diameter and be fabricated of cast aluminum with a satin matte silver-gray finish. The "no waste" rocking action spindle shall be fabricated of impact resistant, ABS thermoplastic and be theft resistant with a concealed release mechanism. Spindle shall rotate 1/2 revolution for each operation and return to its original position. Roll core shall not be removable until tissue is exhausted.

#### **OPERATION**

Spindles revolve 1/2 revolution for each operation and then return to their original position. Roll core prevents access to release pin and cannot be removed from spindle until exhausted. Unit is replenished by releasing a concealed pin which in turn releases a spring lock mechanism on spindle. Spindles operate independently.