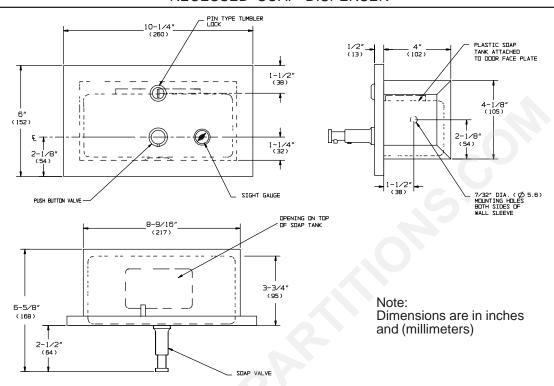

### **SPECIFICATION**

Recessed Soap Dispenser shall have a capacity of 57 oz (1.7 liters) of liquid, lotion or detergent soap, synthetic detergents and antibacterial soaps containing PCMX and/or Triclosan and shall dispense contents from a stem-type push-button valve. Dispenser door, mounting frame and valve push-button shall be fabricated of stainless steel type 304 alloy 18-8. Door shall be 18 gauge and mounting frame shall be 22 gauge. Door shall be held closed with a tumbler lock keyed alike to other ASI washroom equipment and have 1/2" (13) square returns to wall. Cabinet shall have no exposed fastening devices. Internal soap tank shall be seamless molded leak-proof polyethylene with a large open top for easy refilling. An impact resistant clear plastic liquid level indicator shall be provided. Valve shall be constructed of a chrome-plated brass body with stainless steel and plastic internal parts. Valve operation shall comply with ADAAG and ICC/ANSI A-117.1 by providing actuation with a force less than 5 lbs<sub>f</sub> (22.2N) requiring only one (1) hand and with no tight grasping, pinching or twisting of the wrist required. All exposed panel surfaces shall have a  $N^0$  4 satin finish and face panel assembly with tank, sight gage and valve shall be protected during shipment in a plastic bag.

## **INSTALLATION**

Unit is mounted in wall recess using two (2)  $N^{\circ}$  10 self-tapping screws (by others) through concealed mounting holes provided. For compliance with ADA Accessibility Guidelines, install unit so that valve is 48" (1219) MAX AFF only if clear floor reach access is provided or 46" (1168) MAX AFF if side reach over an obstruction only is provided (e.g. vanity). Note that top of RWO is 9/16" (14) below top of unit.

### Rough Wall Opening (RWO) required is 9"W x 4-7/8"H x 4"D (229 x 124 x 102)