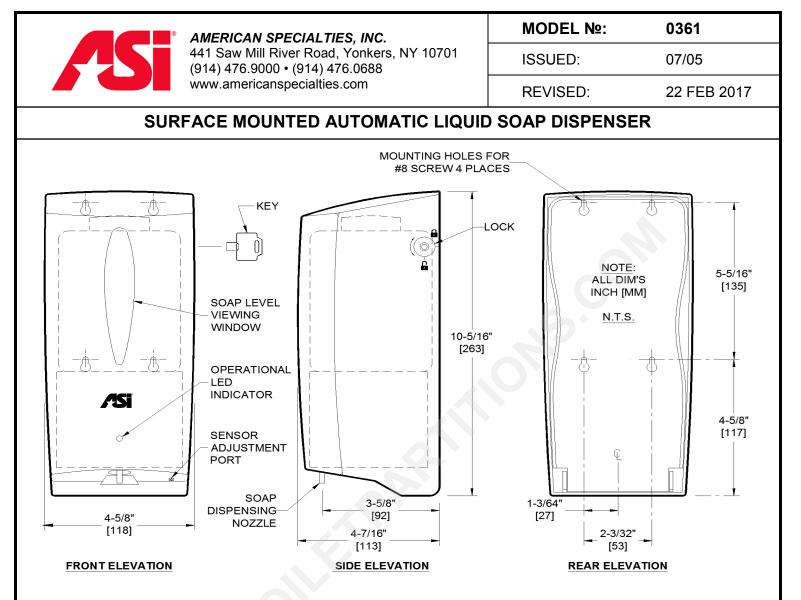

## **SPECIFICATION**

Surface Mounted Automatic Liquid Soap Dispenser shall hold and dispense up to 800 ml (27 oz) of liquid and lotion soaps, synthetic detergents and antibacterial soaps containing PCMX and/or Triclosan with a viscosity range of between 1 and 3500 mPa•s or cP (MilliPascal-sec or Centipoise). Dispenser body shall be molded of white high impact plastic. Dispenser shall be powered by either one (1) 9V or six (6) AA-size (1.5V) batteries (not supplied) and shall operate automatically from IR sensor that shall activate soap dispensing when hands are placed in sensor zone. Sensor detection range shall be adjustable by owner. Dispenser shall pump a drop volume of  $.04 \pm .01$  fl oz (1.0 ml to 1.5 ml) of soap during each activation. A tamper resistant soap level-viewing window shall be provided. Unit shall have a swing open body secured with side-mounted lock that is opened with special key provided.

## **INSTALLATION**

Install unit on wall or partition surface with four (4)  $N \ge 8$  screws and wall anchors (supplied). Recommended installation for general utility is 42" [1067] to 46" [1168] above finished floor and 10" [254] minimum above washbasin or countertop. A mounting template is provided in carton with each unit.

## **OPERATION**

Soap is automatically dispensed when hands are placed in sensor zone. Dosage is preset by factory. Unit is reloaded by unlocking lock with special key (supplied), swinging open dispenser body, and removing and refilling internal soap container. Soap dispenser will continue to feed properly until empty. Tank supply is replenished manually on cycle determined by maintenance needs. A complete instruction manual is provided in carton with each unit.