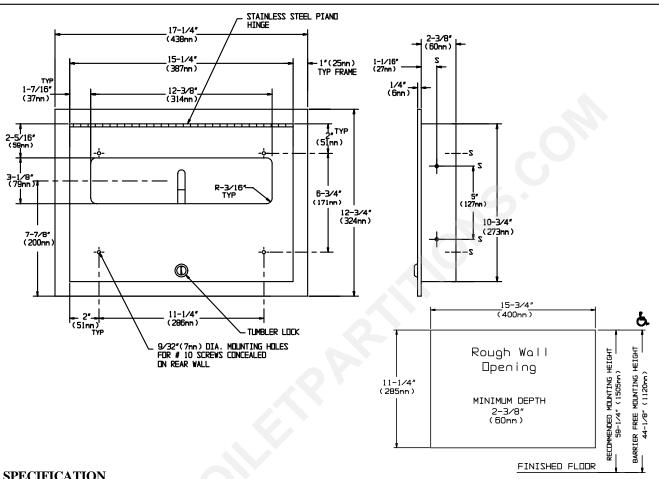

#### **SPECIFICATION**

Recessed Toilet Seat Cover Dispenser shall hold and dispense 500 standard single or half-fold paper toilet seat covers contained in supply box and shall have cabinet, frame and door fabricated of alloy 18-8 stainless steel, type 304, No 22 gauge; all exposed surfaces shall have  $N^2$ 4 satin finish protected during shipment with a PVC film which shall be easily removable after installation. Face trim frame shall be one piece construction 1" (25.4mm) wide with no welded miters and shall have a 1/4" (6.35mm) return to wall. Cover dispensing slot shall have a fully deburred flat edge for snag-free dispensing and user safety. Door shall be attached to face frame with a full-length, heavy-duty 3/16" dia. (4.8mm) stainless steel multi-staked piano hinge and shall be held closed with a tumbler lock keyed alike to other ASI washroom equipment. Structural assembly of cabinet and door components shall be of welded construction and shall have no exposed fasteners or welded seams.

## INSTALLATION

Unit is mounted in wall recess using four (4) No 10 self tapping screws (by others). Mounting holes are provided in side and rear walls of cabinet and are accessible through door for installation. Note that top of dispenser slot is 2-1/2" (64mm) below top of rough wall opening.

Rough Wall Opening required is.... 15-3/4"W x 11-1/4"H x 2-5/8"D. (400mm x 285mm x 67mm).