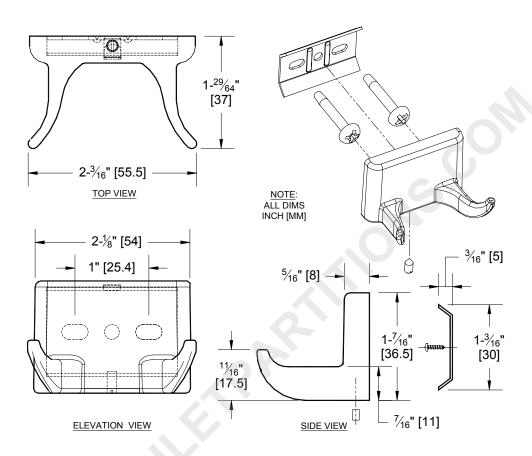

## **SPECIFICATION**

Surface Mounted Double Robe Hook shall be fabricated of triple chrome plated rust proof Zamak. One Stainless steel slotted set screw shall be provided along perimeter of flange for anchoring to stainless steel wall bracket. Wall bracket shall have two (2) vertical gussets embossed for strength.

## **INSTALLATION**

Wall bracket is surface mounted using #8 x 1-3/8" (M4x34) Phillips Flat Head screws (supplied). Hook is secured to bracket by tightening stainless steel slotted set screw. Typical mounting suggestion is 66" (1676) AFF (above finished floor). For compliance with ADA Accessibility Guidelines, install unit so that top of hook is 48" (1219) MAX AFF.