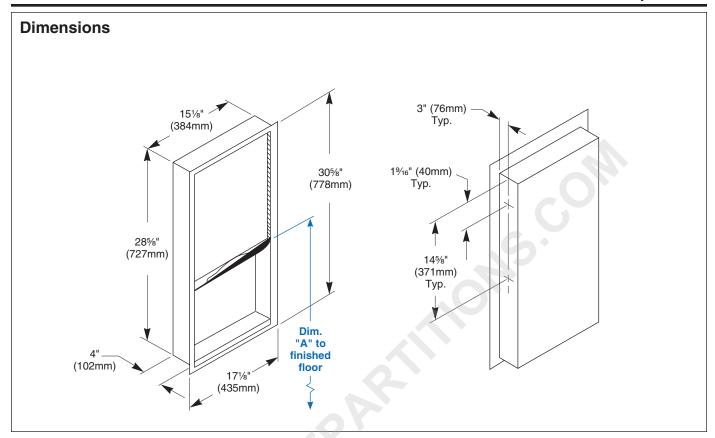

#### Installation

Verify all rough-in dimensions prior to installation. Recessed unit requires rough wall opening 15%"W x 29%"H x 4"D. Secure to framing with mounting screws (included) at holes provided. Shim at screw points as required.

Overall dimensions: 171/8"W x 305/8"H x 4"D.

| Dim. "A" Key Surface:                    | For Dim. "A"                                             | Top of Rough Wall Opening | Bottom of Rough Wall Opening |  |
|------------------------------------------|----------------------------------------------------------|---------------------------|------------------------------|--|
| Mirror's bottom edge of                  | 48" (1219mm)                                             | 65¾" (1670mm)             | 365/s" (930mm)               |  |
| the reflecting surface to finished floor | 45" (1143mm)                                             | 62¾" (1594mm)             | 335/s" (854mm)               |  |
|                                          | 42" (1067mm)                                             | 59¾" (1518mm)             | 305%" (778mm)                |  |
|                                          | 40" (1016mm)                                             | 57¾" (1467mm)             | 285%" (727mm)                |  |
| Rough wall opening:                      |                                                          |                           |                              |  |
| Surface Mount:                           | No rough opening, see overall dimensions                 |                           |                              |  |
| Recessed:                                | 15%" (397mm) Wide x 291%" (740mm) High x 4" (102mm) Deep |                           |                              |  |
| Semi-Recessed:                           | 15%" (397mm) Wide x 29½" (740mm) High x 2" (51mm) Deep   |                           |                              |  |
|                                          |                                                          |                           |                              |  |