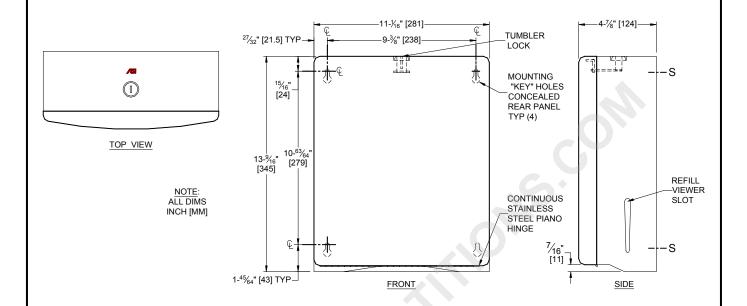

## **SPECIFICATION**

Roval<sup>™</sup> Collection Surface Mounted Paper Towel Dispenser shall hold and dispense 525 standard multi-fold or 400 standard C-fold paper towels and shall be fabricated 22 gauge type 304 stainless steel alloy 18-8. Cabinet full door shall be drawn seamless and shall have bowed front face and gently radiused edges to provide added strength and complimentary appearance for modern washroom aesthetics. All exposed surfaces shall have a satin finish and shall be protected during shipment with PVC film easily removable after installation. Towel dispensing slot shall have a fully hemmed-in rolled edge for snag-free dispensing and user safety. Dispenser door shall be attached to the bottom of unit with a full-width 5/32" diameter (Ø4) heavy-duty stainless steel multi-staked piano hinge and shall be held closed with a recessed tumbler lock keyed alike to other ASI washroom equipment. Structural assembly of body and door components shall be of welded construction. Unit shall be provided with refill viewer slots on each side. Wall below unit shall be protected against accidental door drop by self-limiting body and hinge construction. Dispenser shall enable simplified installation by hanging on pre-installed screw pattern (by others) on concealed keyhole slotted mounting holes.

#### INSTALLATION

Surface mount unit on wall or partition using four (4) N 10 self-tapping pan head screws (by others) through concealed keyhole slotted mounting holes provided. For compliance with ADA Accessibility Guidelines install unit so that towel dispenser slot is 48" (1219) maximum AFF if clear floor access is provided or 46" (1168) maximum AFF if side reach over an obstruction (e.g. vanity) is only provided.