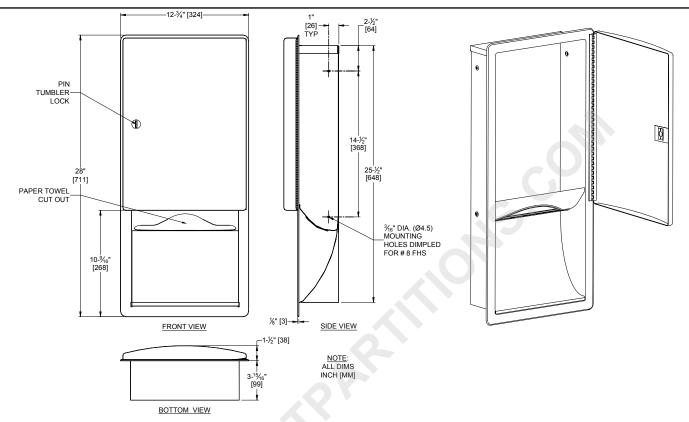

# **SPECIFICATION**

Roval<sup>TM</sup> Collection Recess Mounted Paper Towel Dispenser shall hold and dispense 800 standard multi-fold or 600 standard C-fold paper towels. Cabinet full door shall be drawn seamless and shall have bowed front face and gently radiused edges to provide added strength and complimentary appearance for modern washroom aesthetics. Door shall be 18 gauge type 304 stainless steel alloy 18-8. Towel dispenser, frame and cabinet shall be 22 gauge type 304 stainless steel alloy 18-8. All exposed surfaces shall have a satin finish and shall be protected during shipment with PVC film easily removable after installation. Towel dispensing slot shall have a fully hemmed-in rolled edge for snag-free dispensing and user safety. Dispenser door shall be attached to cabinet at side with a full-length 9/64" diameter (Ø3.5) heavy-duty stainless steel multi-staked piano hinge and shall be held closed with a flush rimless tumbler lock keyed alike to other ASI washroom equipment. Face trim shall be 1-1/16" (27) wide formed from one piece with no miters, welding or open seams and have 1/8" (3) radiused return to wall. Structural assembly of body and door components shall be of welded construction.

#### INSTALLATION

Recess mount unit in wall using four (4) № 8 self-tapping flat head screws (by others) through concealed mounting holes provided. For compliance with ADA Accessibility Guidelines, install unit so that towel dispenser slot is 48" (1219) maximum above finished floor (AFF) if clear floor reach access is provided.

Rough Wall Opening (RWO) required is 11-1/4" W x 26-7/16" H x 3-15/16" D (286 x 672x 100)