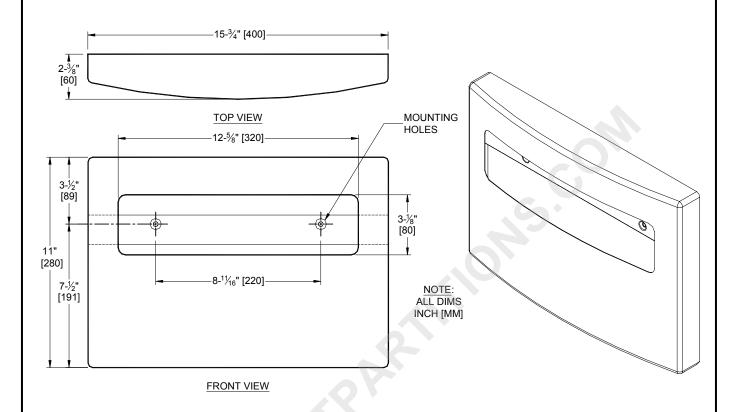

## **INSTALLATION**

Mount unit on wall or partition surface using two (2) № 10 x 1-1/4" (32) self-tapping flat head screws (by others). Mounting holes are clearly accessible through dispenser slot for installation and concealed behind dispenser box for vandal resistant locking after dispense product is loaded. For compliance with ADA Accessibility Guidelines install unit so that centerline of dispenser slot is 48" (1219) maximum above finished floor (AFF) if clear floor access is provided or 46" (1168) maximum AFF if side reach over an obstruction only is provided (i.e.: vanity).