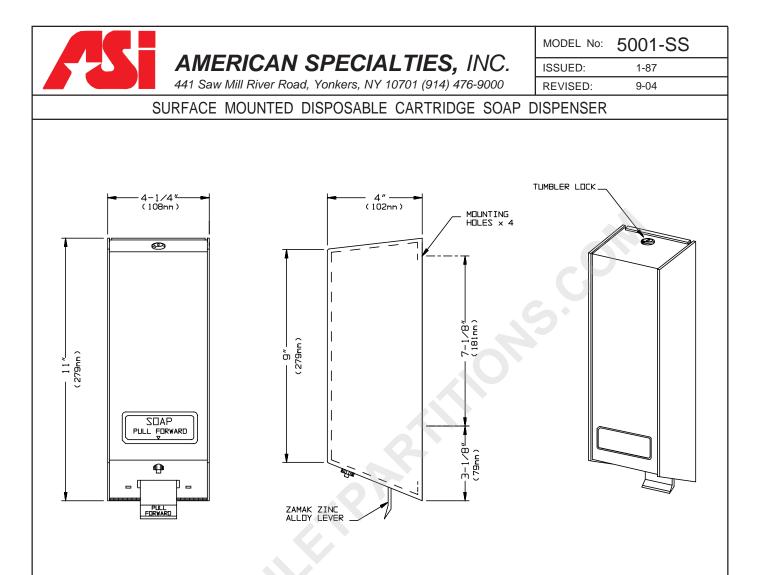

## **SPECIFICATION**

Surface Mounted Disposable Cartridge Soap Dispenser unit shall be fabricated of alloy 18-8 stainless steel, type 304. Dispenser housing and wall bracket shall be 16 gauge. Dispenser door shall be 22 gauge, attached to unit at the bottom with a full length 3/16" (5mm) dia. stainless steel multi-staked piano hinge and held closed with a tumbler lock keyed alike to other ASI washroom equipment. Dispenser lever shall be a ruggedized Zamak alloy casting. All exposed surfaces shall have Nº 4 satin finish and be protected during shipment with PVC film that shall be easily removable after installation. Valve shall be fabricated of heavy-duty vinyl and shall be permanently attached to a disposable soap cartridge.

## **INSTALLATION**

Unit is surface mounted to wall or partition using N<sup>0</sup> 10 screws (by others) through concealed mounting holes. For compliance with ADA Accessibility Guidelines, unit should be installed so that dispenser lever is 54" (1372mm) maximum above finished floor (AFF) if clear floor side reach access is provided or 48" (1219mm) maximum AFF if clear floor forward reach access only is provided or 46" (1168mm) max. AFF if side reach over an obstruction is only provided (i.e. vanity). For general utility install unit so that lever is 46" (1168mm) AFF or 15" (382mm) above wash basin.

## **OPERATION**

Soap is forced through disposable valve by pulling a lever forward. Disposable cartridges are available to dispense soap, hand lotion, heavy duty cleaner, waterless cleaner and antiseptic soap and are typically good for 1500 washings. Typical soap cartridges are super-concentrated cleansing formula approved for medical and food handling facilities.