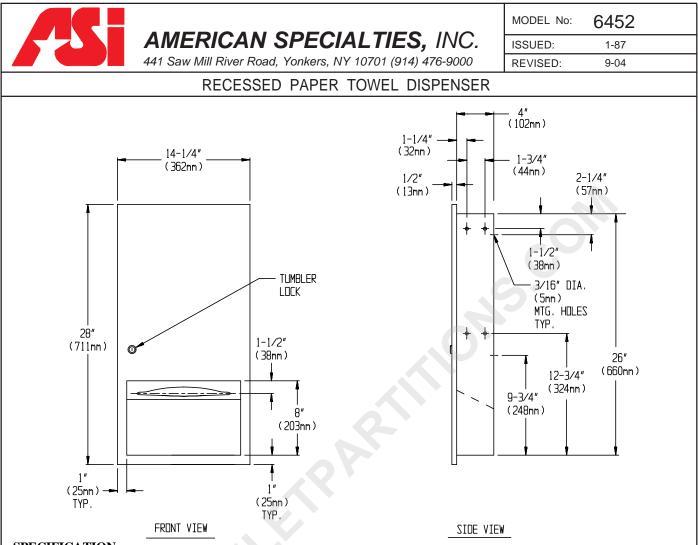

## **SPECIFICATION**

Recessed Paper Towel Dispenser shall hold and dispense 800 standard multi-fold or 600 standard C-fold paper towels. Towel dispenser, door, frame and cabinet shall be fabricated of alloy 18-8 stainless steel, type 304. Cabinet shall be 20 gauge with a 1" (25mm) wide perimeter trim to lay flat against wall. Full face door shall be 18 gauge formed from one piece with no mitres, welding or open seams on face with a 1/2" (13mm) return to wall and shall be attached to cabinet at side with a full length 3/16" dia. (5mm) stainless steel multi-staked piano hinge and be held closed with a tumbler lock keyed alike to other ASI washroom equipment. Towel dispensing slot shall have a fully hemmed-in rolled edge for snag-free dispensing and user safety. Structural assembly of all components shall be of welded construction. All exposed surfaces shall be N<sup>o</sup> 4 satin finish and shall be protected during shipment with a PVC film easily removable after installation.

### **INSTALLATION**

Unit is mounted in wall recess using N $^{\circ}$ 10 self tapping screws (by others) through concealed mounting holes provided. For compliance with ADA Accessibility Guidelines, unit should be installed so that towel dispenser slot is 54" (1372mm) maximum above finished floor (AFF) if clear floor side reach access is provided or 48" (1219mm) maximum AFF if clear floor forward reach access only is provided. For general utility mount unit 42" (1067mm) from top of finished floor to bottom of unit.

# Rough Wall Opening (RWO) required is..... 12-3/4" W x 26-1/2" H x 4-1/4"D minimum (324mm x 673mm x 108mm)