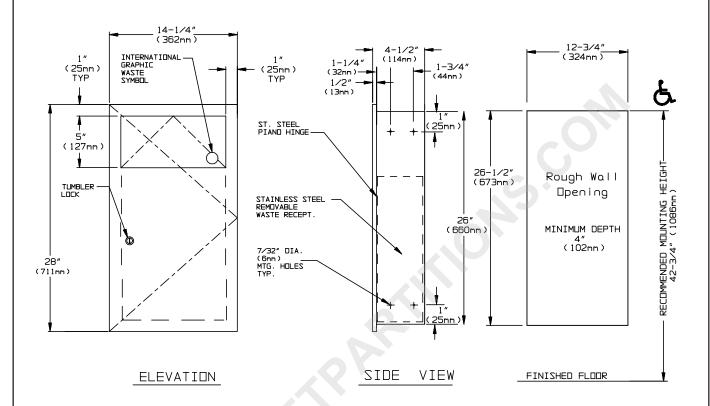

#### **SPECIFICATION**

Recessed Paper Towel Disposal unit shall have a waste capacity of 4 gal (15 liters) and shall be fabricated of alloy 18-8 stainless steel, type 304. Cabinet shall be 20 gauge with no fastening devices or spot welded seams with a 1" (25mm) wide perimeter trim to lay flat against wall. Full face door shall be formed from one piece of 18 gauge with no miters and with a 1/2" (13mm) square return to wall with no visible seams on door face. Door shall be attached to cabinet side with a 3/16" (5mm) stainless steel multi-staked piano hinge and shall be held closed with a tumbler lock keyed alike to other ASI washroom equipment. Push door shall be hung on cabinet door with a self closing spring loaded piano hinge and shall have the international waste disposal symbol on face. Waste container shall be fabricated of heavy duty corrosion resistant steel with a handle for easy grip. Structural assembly of all components shall be of welded construction. All exposed surfaces shall be Nº 4 satin finish and be protected during shipment with a PVC film easily removable after installation.

### INSTALLATION

Unit is mounted in wall recess or partition using  $N^{\circ}$  10 self tapping screws (by others) through concealed mounting holes. For compliance with ADA Accessibility Guidelines the unit should be installed so that the center of the waste door is 54" (1372mm) max. above finished floor (AFF) when clear floor side access is provided or 48" (1168 mm) max. AFF with clear floor forward reach access only.

Rough Wall Opening (RWO) required is...... 12-3/4" W x 26-1/2" H x 4-1/4" D( 324mm x 673mm x 108mm)