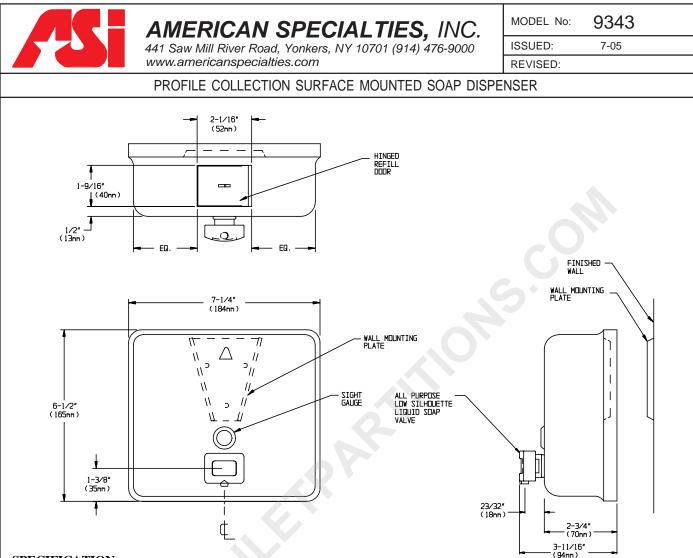

## **SPECIFICATION**

Profile Collection Surface Mounted Soap Dispenser shall have a capacity of 48 fluid oz. (1.4 liter) of liquid or lotion soaps, synthetic detergents and antibacterial soaps containing PCMX and/or Triclosan. Dispenser shall be fabricated of alloy 18-8 stainless steel, Type 304, 20 gauge. All exposed surfaces shall be N<sup> $\circ$ </sup> 4 satin finish. Valve shall be constructed of a plastic valve body and push button with stainless steel and plastic internal parts. Valve operation shall comply with ADA Accessibility Guidelines by requiring no more than 5 lbs<sub>f</sub> (22.2 Newtons) pressure to actuate and require no grasping or twisting by operator. A tamper resistant sight gauge shall be provided. Unit shall have a hinged stainless steel refill door on top which is opened with special key provided.

## INSTALLATION

Unit is surface mounted to wall or partition by means of a wall mounting plate and screws. Unit is secured to mounting plate and locked in place by means of a locking screw installed through tamper resistant refill door. For maximum usability and compliance with ADA Accessibility Guidelines, unit should be installed so that valve is 54" (1372mm) max. above finished floor (AFF) when clear floor side reach access is provided or 48" (1219mm) max. AFF if clear floor forward reach access is provided or 46" (1168mm) max. AFF if side reach over an obstruction only is provided (ie: vanity). Recommended installation for general utility is 42" (1066 mm) AFF or 6" (152mm) minimum above wash basin.

## **OPERATION**

Soap is manually dispensed by depressing push button. Unit is refilled through hinged door at top requiring special key (supplied) to open. Soap tank will continue to feed properly until empty. Tank supply is replenished manually on cycle determined by maintenance needs.