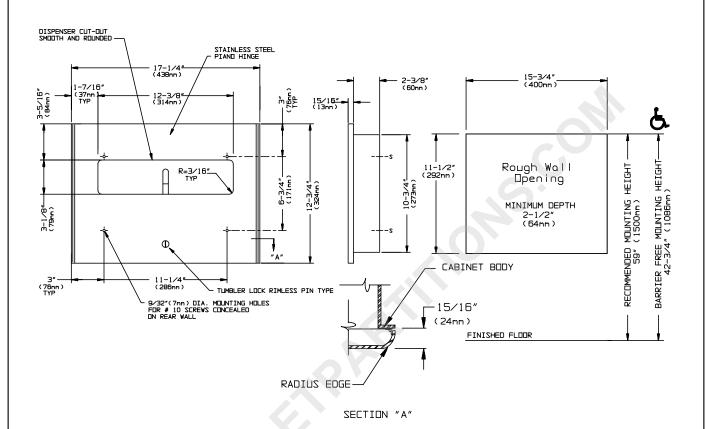

#### **SPECIFICATION**

Recess Mounted Toilet Seat Cover Dispenser shall hold and dispense 500 standard single or half-fold paper toilet seat covers contained in supply box. Cabinet and door shall be fabricated of alloy 18-8 stainless steel, type 304. Cabinet shall be 22 gauge, with a 1" (25mm) wide perimeter return to lay flat against wall. Full face door shall be 16 gauge and shall be free of miters, welding or open seams with 15/16" (24mm) square horizontal returns to wall and 3/4" rounded vertical edges. Door shall be attached to the edge of unit with a full length 3/16" (5mm) dia. stainless steel multi-staked piano hinge and shall be held closed with a rimless tumbler lock keyed alike to other ASI washroom equipment. Cover dispensing slot shall have a fully deburred flat edge for snag-free dispensing and user safety. Structural assembly of cabinet and door components shall be of welded construction and shall have no exposed fasteners or welded seams. All exposed surfaces shall have a  $N^0$ 4 satin finish.

## INSTALLATION

Unit is mounted in wall recess using  $N^{\circ}$  10 self tapping screws (by others). Mounting holes are provided in side and rear walls of cabinet and are accessible through door for installation. For compliance with ADA Accessibility Guidelines, unit should be installed so that center line of dispenser slot is 40''(1016mm) maximum above finished floor (AFF). Typical installation height for general utility is 46''(1168mm) from bottom of trim AFF (46-3/4''<1187mm> to bottom edge RWO AFF).

Rough Wall Opening (RWO) required is...... 15-3/4"W x 11-1/4"H x 2-5/8"D (400mm x 285mm x 67mm)