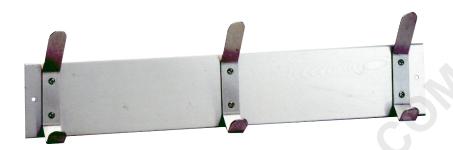

## STAINLESS STEEL HOOK STRIP

B-232 x 24

## **MATERIALS:**

**Hooks** — 18-8, type-304, 12-gauge (2.8mm) stainless steel with satin finish. Each hook attached to mounting strip with two rivets. **Mounting Strip** — 18-8, type-304, 18-gauge (1.2mm) stainless steel with satin finish.