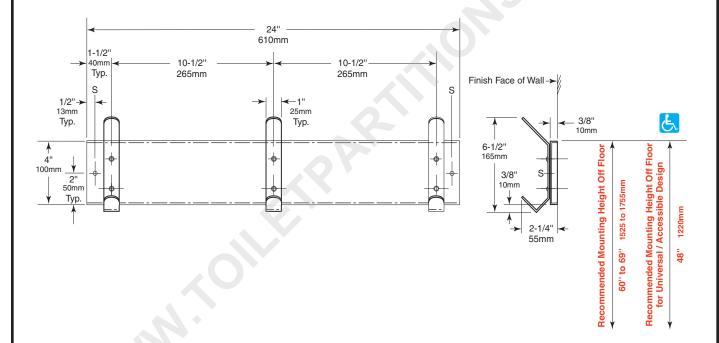

## **INSTALLATION:**

Mount unit on wall with screws (not furnished by manufacturer) at points indicated by an S. For plaster or dry wall construction, provide concealed backing to comply with local building codes, then secure unit with screws. For other wall surfaces, provide fiber plugs or expansion shields for use with screws or provide 1/8" (3mm) toggle bolts or expansion bolts.