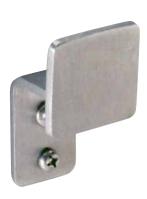

## STAINLESS STEEL CLOTHES HOOK

**B-233** 

## MATERIALS:

18-8, type-304, 11-gauge (3.2mm) stainless steel with satin finish. All-welded construction.