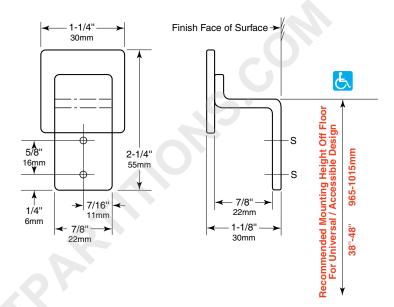

## **INSTALLATION:**

Mount hook on wall using sheet-metal screws, furnished by manufacturer, at points indicated by an *S*. For plaster or dry wall construction, provide concealed backing to comply with local building codes, then secure unit with screws furnished. For other wall surfaces, provide fiber plugs or expansion shields for use with screws furnished, or provide 1/8" (3mm) toggle bolts or expansion bolts.