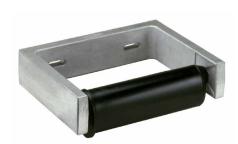

#### **MATERIALS:**

Bracket — Heavy-duty cast aluminum with satin finish. Small extrusion limits rotation of spindle to 3/4 revolution.

Spindle — Molded high-impact ABS. Equipped with retractable pin and concealed locking mechanism.

### **OPERATION:**

Controlled delivery of toilet tissue roll; 3/4 revolution of spindle on each dispensing operation. Counterbalanced spindle automatically returns to original position. Eliminates waste. Accommodates one standard-core toilet tissue roll up to 6" (152mm) diameter (2000 sheets). Spindle can only be removed with special key furnished. Theft-resistant.