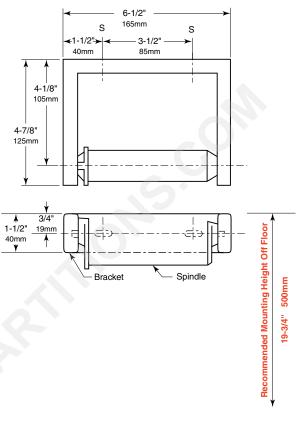

#### **MATERIALS:**

Bracket — Heavy-duty cast aluminum with satin finish. Small extrusion limits rotation of spindle to 3/4 revolution.

Spindle — Molded high-impact ABS. Equipped with retractable pin and concealed locking mechanism.

### **OPERATION:**

Controlled delivery of toilet tissue roll; 3/4 revolution of spindle on each dispensing operation. Counterbalanced spindle automatically returns to original position. Eliminates waste. Accommodates one standard-core toilet tissue roll up to 6" (152mm) diameter (2000 sheets). Spindle can only be removed with special key furnished. Theft-resistant.

### **INSTALLATION:**

For partitions with particle-board or other solid core, provide sheet-metal screws or through-bolts, nuts, and washers.

For hollow-core metal partitions, provide solid backing into which sheet-metal screws can be secured. If two units are installed back-to-back, then provide threaded sleeves and machine screws for the full thickness of partition.