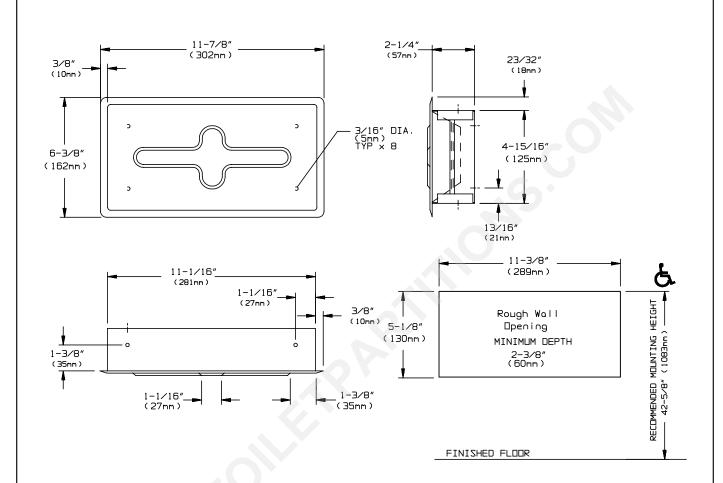

#### **SPECIFICATION**

Recessed Facial Tissue Dispenser shall hold and dispense 150 two-ply sheets or 300 single sheets. Cover shall be fabricated of alloy 18-8 stainless steel, type 304, 22 gauge with Nº 4 satin finish and be protected during shipment with a PVC film easily removable after installation. Cover shall be held closed by hooks located on each side and shall correspond to clips located on side walls of dispenser body. Cover shall be supplied with tissue dispensing slot and shall be smooth and rounded. Cabinet shall have mounting holes located all around.

#### **INSTALLATION**

Secure dispenser with screws (by others) through mounting holes in rear of cabinet.