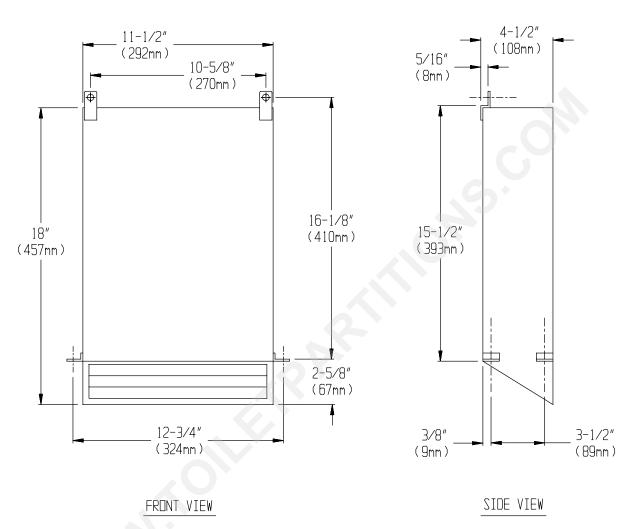

# SPECIFICATION

Recessed Towel Dispenser with concealed body for pocket mounting behind mirrors shall hold 800 standard multi-fold or 600 standard C-fold paper towels. Entire unit shall be fabricated of alloy 18-8 stainless steel, type 304, 22 gauge and exposed surfaces shall have Nº 4 satin finish and be protected during shipment with a PVC film easily removable after installation. Cabinet shall have two push-up flaps to permit filling paper towels from bottom. Cabinet shall have no exposed fastening devices or spotwelded seams.

### INSTALLATION

Mount unit as directed by architect using  $N^{\circ}$  10 self tapping screws (by others) through holes in mounting tabs provided. For compliance with ADA Accessibility Guidelines, unit should be installed so that towel dispenser slot is 54" (1372mm) maximum above finished floor (AFF) if clear floor side reach access is provided or 48" (1219mm) maximum AFF if clear floor forward reach access only is provided.