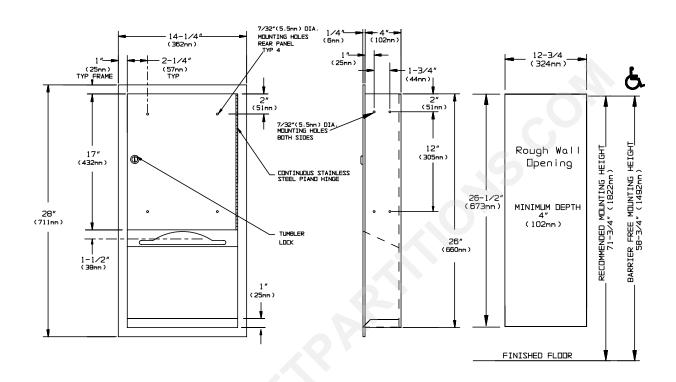

#### **SPECIFICATION**

Recessed Paper Towel Dispenser shall hold and dispense 800 standard multi-fold or 600 standard C-fold paper towels. Towel dispenser, door, frame and cabinet shall be fabricated of alloy 18-8 stainless steel, type 304, 22 gauge. All exposed surfaces shall be  $N^{\circ}$  4 satin finish and be protected during shipment with a PVC film easily removable after installation. Towel dispensing slot shall have a fully hemmed-in rolled edge for snag-free dispensing and user safety. Door shall be fabricated in double-pan construction with a fiberboard filler and shall be attached to cabinet at side with a full length 3/16'' dia. (5mm) stainless steel multi-staked piano hinge and be held closed with a tumbler lock keyed alike to other ASI Washroom Equipment. Face trim shall be 1'' (25.4mm) wide formed from one piece with no mitres, welding or open seams and have 1/4'' (6.35mm) square return to wall. Structural assembly of all components shall be of welded construction.

### INSTALLATION

Unit is recessed mounted in wall using  $N^010$  screws (by others) through concealed mounting holes provided. For compliance with ADA Accessibility Guidelines, unit should be installed so that towel dispenser slot is 54" (1372mm) maximum above finished floor (AFF) if clear floor side reach access is provided or 48" (1219mm) maximum AFF if clear floor forward reach access only is provided. To comply with CalDAG mounting height, towel dispenser slot should be 40" (1016mm) AFF. Note that bottom of RWO is 3/4" (19mm) above bottom of unit.

Rough Wall Opening (RWO) required is............... 12-3/4" W x 26-1/2" H x 4" D minimum (324mm x 673mm x 102mm)