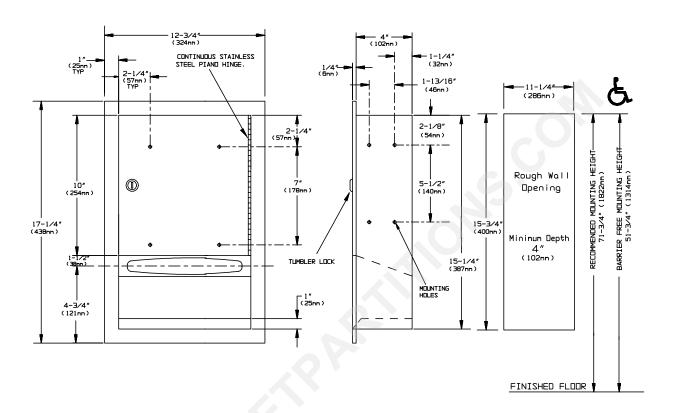

#### **SPECIFICATION**

Recessed Paper Towel Dispenser shall hold and dispense 475 standard multi-fold or 350 standard C-fold paper towels. Towel dispenser, door, frame and cabinet shall be fabricated of alloy 18-8 stainless steel, type 304, 22 gauge. All exposed surfaces shall be  $N^0$  4 satin finish and be protected during shipment with a PVC film easily removable after installation. Towel dispensing slot shall have a fully hemmed-in rolled edge for snag-free dispensing and user safety. Door shall be fabricated in double-pan construction with a fiberboard filler and shall be attached to cabinet at side with a full length 3/16'' dia. (5mm) stainless steel multi-staked piano hinge and be held closed with a tumbler lock keyed alike to other ASI Washroom Equipment. Face trim shall be 1'' (25.4mm) wide formed from one piece with no mitres, welding or open seams and have 1/4'' (6.35mm) square return to wall. Structural assembly of all components shall be of welded construction.

### INSTALLATION

Unit is recessed mounted in wall using  $N^010$  screws (by others) through concealed mounting holes provided. For compliance with ADA Accessibility Guidelines, unit should be installed so that towel dispenser slot is 54" (1372mm) maximum above finished floor (AFF) if clear floor side reach access is provided or 48" (1219mm) maximum AFF if clear floor forward reach access only is provided. To comply with CalDAG mounting height, towel dispenser slot should be 40" (1016mm) AFF. Note that bottom of RWO is 3/4" (19mm) above bottom of unit.

Rough Wall Opening (RWO) required is...... 11-1/4" W x 15-3/4" H x 4" D minimum (286mm x 400mm x 102mm)