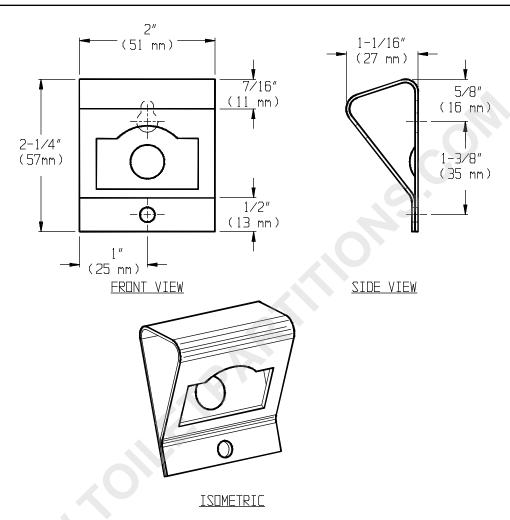

#### **SPECIFICATION**

Surface Mounted Bottle Opener shall be fabricated of alloy 18-8 stainless steel, type 304, №16 gauge of one piece construction. All exposed surfaces shall be Nº4 satin finish and be protected during shipment with a PVC film easily removable after installation.

#### INSTALLATION

A mounting hole through back is "keyholed" for ease in hanging unit on pre-installed screw (supplied). Unit is secured by tightening bottom screw (supplied) firmly to wall. For compliance with ADA Accessibility Guidelines, unit should be installed so that opener is 54" (1372mm) maximum above finished floor (AFF) if clear floor side reach access is provided or 48" (1219mm) maximum AFF if clear floor forward reach access only is provided or 46" (1168mm) maximum AFF if side reach over an obstruction only is only provided (ie: vanity).