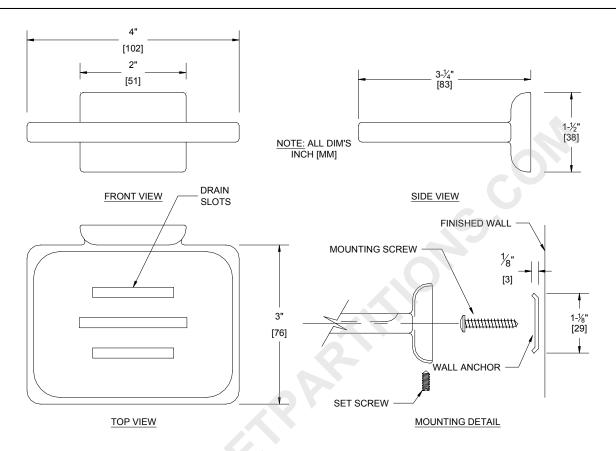

## **SPECIFICATION**

Surface Mounted Soap Dish with drain shall be fabricated of triple chrome plated rust proof Zamak. One stainless steel slotted headless set screw shall be provided along perimeter of flange for anchoring to stainless steel wall bracket. Wall anchor shall be provided. Unit shall meet appropriate FHA and other federal specifications.

## **INSTALLATION**

Wall bracket is surface mounted using two # 8 pan head screws (supplied) through holes provided. Soap dish is mounted over top leg of bracket and secured by set screw from underside. Suggested location is 48" (1219) MAX above finished floor to centerline of wall bracket or 6" (152) above wash basin.