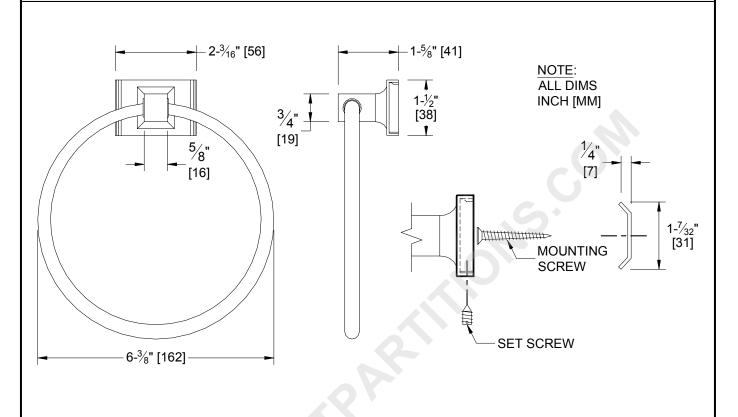

## **SPECIFICATION**

Surface Mounted Towel Ring shall be fabricated of triple chrome plated corrosion resistant steel. One stainless steel slotted headless socket set screw shall be provided on bottom perimeter of flange for anchoring to stainless steel wall bracket. Mounting hardware shall be provided. Unit shall meet appropriate FHA and other federal specifications.

## **INSTALLATION**

Wall bracket is surface mounted using self tapping screws (supplied). Towel Ring is secured to bracket by tightening stainless steel set screw. For compliance with ADA Accessibility Guidelines, install unit 48" (1219) MAX AFF (maximum above finished floor) to centerline of bracket if clear floor access is provided or 46" (1168) MAX AFF if side reach over an obstruction is only provided (i.e.; vanity). Typical mounting suggestion is 52" (1676) AFF.