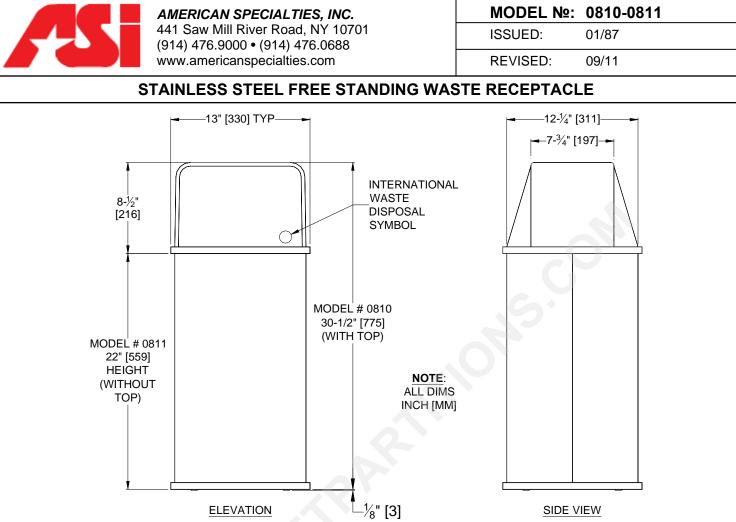

## **SPECIFICATION**

Stainless Steel Free Standing Waste Receptacle shall hold more than 14 gals [54 liters] of waste material. Unit shall be 22 gauge 304 alloy 18-8 with satin finish and be protected during shipment with PVC film easily removable after installation. Receptacle shall have no exposed fastening devices or spot welded seams. Receptacle shall have two continuous vinyl wall protectors, top and bottom, around entire perimenter. Top shall be removable for easy maintenance and have two swing doors hung on heavy duty spring loaded stainless steel multi-staked piano hinges to return doors to closed position. Bottom of receptacle shall be equipped with four (4) non-removable rubber supports. Each door shall have the international waste symbol affixed to it. Receptacle shall be supplied with or without top as per schedule and model specified.

| SCHEDULE      |  |                 |                                                                             |               |
|---------------|--|-----------------|-----------------------------------------------------------------------------|---------------|
| MODEL №       |  | HEIGHT          | CAPACITY                                                                    | CONFIGURATION |
| 0810          |  | 30-1/2" [775]   | 14.3 gals [54 liters]                                                       | WITH TOP      |
| 0811          |  | 22" [559]       | 14.3 gals [54 liters]                                                       | WITHOUT TOP   |
| Accessory Spe |  | AMERICAN DISPEN | ISER Desert Ray Products<br>NGES IN DESIGN OR DIMENSIONS WITHOUT FORMAL NOT |               |