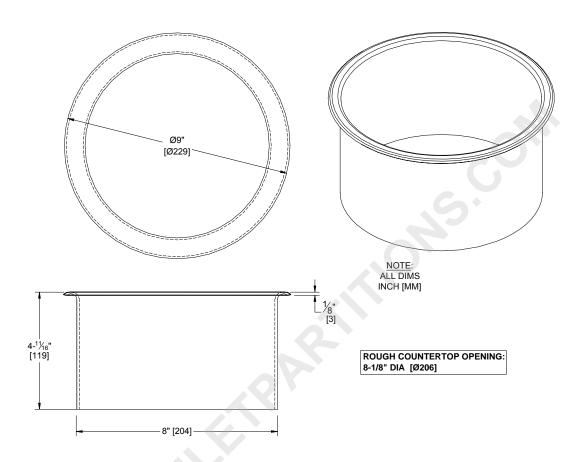

## **SPECIFICATION**

Circular waste chute shall be fabricated from 20 gauge alloy 18-8 stainless steel, type 304. All exposed rolled flange and interior surfaces of the chute shall have N = 4 satin finish. Unit provides waste deposit access to receptacle (not furnished) placed under countertop opening.

## **INSTALLATION**

Unit is designed for permanent installation in 8-1/8" diameter (Ø206) hole in any countertop. Fill in underside of waste chute lip and around portion of waste chute body that protrudes down into mounting hole with silicone sealant (not furnished). Install unit into counter top hole. Once unit is set in place. Wipe off any excess silicone sealant with a clean rag.