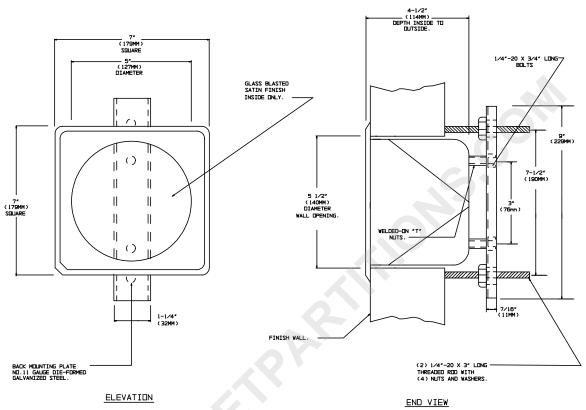

## **SPECIFICATION**

Recessed Toilet Paper Holder, with square bezel, for chase mounting shall hold one (1) standard toilet paper roll and shall be fabricated of alloy 18-8 stainless steel, type 304, 14 gauge. Beveled trim shall have  $N^{\circ}$  4 satin finish. Interior shall have glass blasted satin matte finish. Back mounting plate shall be fabricated of 11 gauge die-formed galvanized steel. Hardware mounting kit (supplied) shall include two (2) 3" (76mm) long 1/4-20 threaded rods with four (4) washers and nuts and two (2) 1/4-  $20 \times 3/4$ " (19mm) bolts (supplied) to hold back mounting plate in place. Orientation of threaded rods shall accommodate shallow or deep wall installation. Back of paper holder shall be provided with two (2) welded-on internally 1/4-20 threaded anchor T-nuts.

#### INSTALLATION

For compliance with ADA Accessibility Guidelines install unit so that centerline of paper holder is between 19"(483mm) minimum above finished floor (AFF) to 44"(1118mm) maximum AFF and leading edge of roll is no farther than 36"(914mm) from back wall behind commode. Recommended mounting height is 32" (813mm) AFF. Recess mount paper holder into wall opening. For shallow wall mount plate to back of holder with two (2) 1/4-20 x 3/4" bolts screwed into T-nuts from chase side of wall. Secure unit to wall by adjusting two (2) 1/4-20 x 3" long threaded rods with washers and nuts to accommodate wall thickness.

Rough Wall Opening (RWO) required is...... 5-1/2" (140mm) dia

Wall thickness required..... 4-1/2" or less

# **OPERATION**

One roll of toilet paper is stored in the 5"(127mm)dia x 4-1/2"(114mm) deep cylindrical holder. Toilet paper is replenished on a cycle determined by maintenance needs.

**Accessory Specialties** 