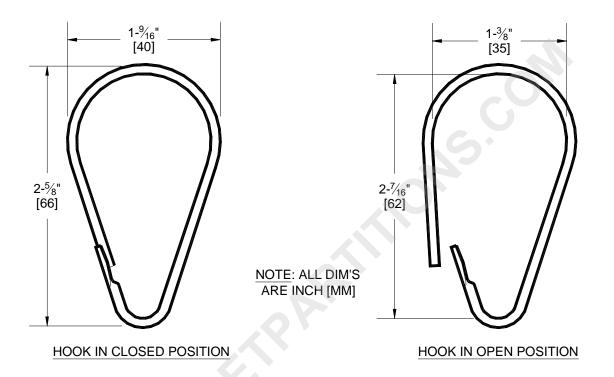

## **SPECIFICATION**

Shower Curtain Hook shall be fabricated of type 304 stainless steel alloy 18-8. Solid formed wire shall be .098" diameter ( $\emptyset$ 2.5) with a bright finish. Hook shall have a formed retainer to hold free end closed and shall accommodate 1" to 1-1/4" diameter ( $\emptyset$ 25 to  $\emptyset$ 32) curtain rods.

## **INSTALLATION**

Open hook and slip over shower curtain rod (specified separately). Hang shower curtain (specified separately) on small hook. Close hook free end into retainer on hook end.

## **OPERATION**

Grasping hook in both hands, use the thumb of one hand to push the hanger hook in and to one side. Release thumb pressure allowing top hook to bypass and extend over the bottom hook. Slip the hook over the shower curtain rod (specified separately). After hanging shower curtain (specified separately) use thumb pressure to replace the free leg of the hook onto the bottom hook leg-retainer.