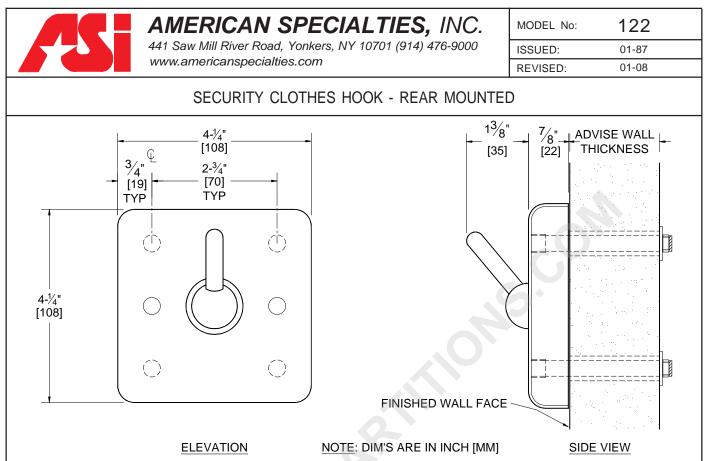

## **SPECIFICATION**

Rear Mounted Security Clothes Hook Shall be fabricated of type 304 stainless steel alloy 18-8. Hook shall be solid bar 3/8" diameter ( $\emptyset$ 10) of one-piece construction with 1" diameter ( $\emptyset$ 25) swivel trip-ball and wall plate shall be 14 gauge. Wall plate shall have four (4) welded-on rear mounted 1/4-20 internally-threaded posts that shall receive 1/4-20 threaded zinc-plated steel studs (supplied) of length specified to suit field conditions and shall include washers and nuts. Safety hook shall snap down when load exceeds 35 lb (16 kg) limit. Trip-ball socket housing shall prevent hook from being set in vertical-up position. All exposed surfaces shall have N<sup>o</sup> 4 satin finish.

## **INSTALLATION**

Unit is rear mounted to wall or partition using four (4) 1/4-20 threaded studs, washers and nuts (supplied). For compliance with ADA Accessibility Guidelines install unit so the centerline of the hook is 48" (1219) MAX AFF (maximum above finished floor). Unit is supplied as standard with threaded studs suitable for mounting on walls up to 6" (152) thick. Other wall thickness over 6" (152) must be specified in chart for fabrication of adequate length studs. Locate and drill 3/8" to 7/16" diameter (Ø10-Ø11) holes through wall or partition to install threaded studs from rear.