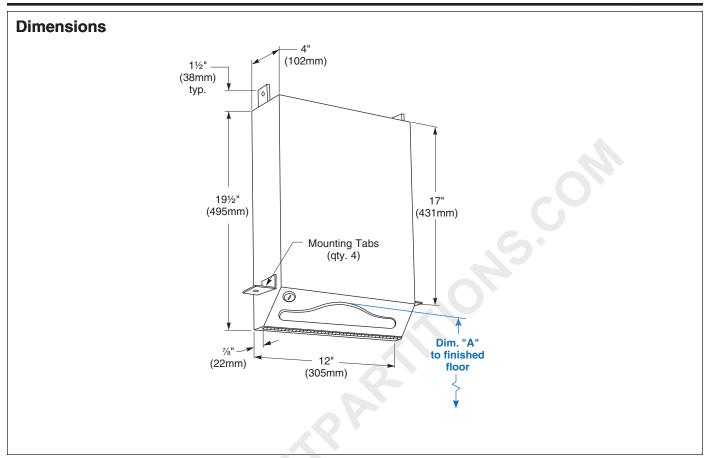

#### Installation

Verify all rough-in dimensions prior to installation. Requires rough wall opening  $12\frac{1}{2}$ "W x  $18\frac{1}{2}$ "H x 4"D. Install cabinet prior to installation of wall surface or mirror. Secure to framing with mounting screws (included) at holes provided. Shim at screw points as required.

Overall dimensions: 12"W x 191/2"H x 4"D.

# ADA Compliant

Consult local and national accessibility codes for proper installation guidelines.

Conformity and compliance to local and national codes is the responsibility of the installer.

| For Dim. "A"                                            | Top of Rough Wall Opening                                    | Bottom of Rough Wall Opening                                                                                |
|---------------------------------------------------------|--------------------------------------------------------------|-------------------------------------------------------------------------------------------------------------|
| 48" (1219mm)                                            | 65½" (1664mm)                                                | 47" (1194mm)                                                                                                |
| 45" (1143mm)                                            | 62½" (1588mm)                                                | 44" (1118mm)                                                                                                |
| 42" (1067mm)                                            | 59½" (1511mm)                                                | 41" (1041mm)                                                                                                |
| 40" (1016mm)                                            | 57½" (1461mm)                                                | 39" (991mm)                                                                                                 |
|                                                         |                                                              |                                                                                                             |
| 12½" (318mm) Wide x 18½" (470mm) High x 4" (102mm) Deep |                                                              |                                                                                                             |
|                                                         | 48" (1219mm)<br>45" (1143mm)<br>42" (1067mm)<br>40" (1016mm) | 48" (1219mm) 65½" (1664mm) 45" (1143mm) 62½" (1588mm) 42" (1067mm) 59½" (1511mm) 40" (1016mm) 57½" (1461mm) |