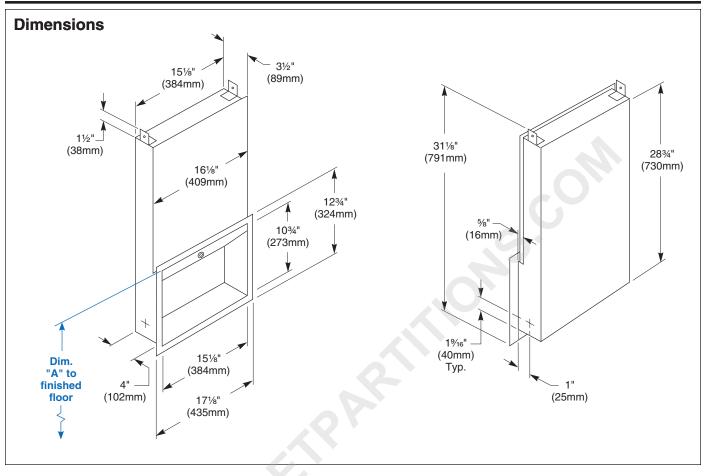

#### Installation

Verify all rough-in dimensions prior to installation. Requires rough wall opening 15%"W x 30%"H x 4"D. Install cabinet prior to installation of wall surface or mirror. Secure to framing with mounting screws (included) at holes provided. Shim at screw points as required.

Overall dimensions: 171/8"W x 311/8"H x 4"D.

© 2011 Bradley Corporation P.O. Box 309, Menomonee Falls, WI 53052-0309 Phone: 800.BRADLEY (800.272.3539) Fax: 262.253.4161 bradleycorp.com

|                                                          | Dim. "A" Key Surface:                                                                                                                                   | For Dim. "A" | Top of Rough Wall Opening | Bottom of Rough Wall Opening |                |
|----------------------------------------------------------|---------------------------------------------------------------------------------------------------------------------------------------------------------|--------------|---------------------------|------------------------------|----------------|
|                                                          | Paper towel top of opening to finished floor                                                                                                            | 48" (1219mm) | 67" (1702mm)              | 357⁄8" (911mm)               |                |
|                                                          |                                                                                                                                                         | 45" (1143mm) | 64" (1626mm)              | 321/8" (835mm)               | -              |
|                                                          |                                                                                                                                                         | 42" (1067mm) | 61" (1549mm)              | 297⁄8" (759mm)               |                |
|                                                          |                                                                                                                                                         | 40" (1016mm) | 59" (1499mm)              | 271⁄8" (708mm)               |                |
|                                                          | Rough wall opening:                                                                                                                                     |              |                           |                              | © 2014 Bradley |
| Page 2 of 2<br>This information is<br>Bradley_Dispenser_ | Recessed: 2/23/2011 15%" (397mm) Wide x 311/6" (791mm) High x 4" (102mm) Deep P.O. Box 309, Menomonee Fa<br>subject to change without notice.<br>- 1985 |              |                           |                              |                |