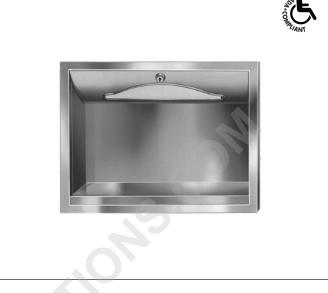

# 🗆 Model 1985 — Multi-Purpose Unit

For 5/8" thick drywall installations behind wall or mirror

### **Product Materials**

**FLANGE:** 22 gauge stainless steel with exposed surfaces in architectural satin finish. One-piece seamless construction, 1" wide with beveled edges.

**CABINET:** 26 gauge stainless steel.

TOWEL TRAY: 22 gauge stainless steel.

**TOWEL DISPENSER:** 22 gauge stainless steel piano hinge and tumbler lock. Rolled edge on dispenser opening.

**EXTERIOR SHELF:** 22 gauge stainless steel with an area of 60 sq. in. **LOCK** on towel dispenser keyed like other Bradley units.

## Capacity

Towel Dispenser — 800 multi-fold or 600 C-fold paper towels.

#### Operation

Towel dispenser holds multi-fold or C-fold towels without use of special adapter. Lock secures hinged towel dispenser lip, which opens for refilling from bottom.

# 🕭 ADA Compliant

Conformity and compliance to local and national codes is the responsibility of the installer.

Page 1 of 2 2/23/2011 This information is subject to change without notice. Bradley\_Dispenser\_1985