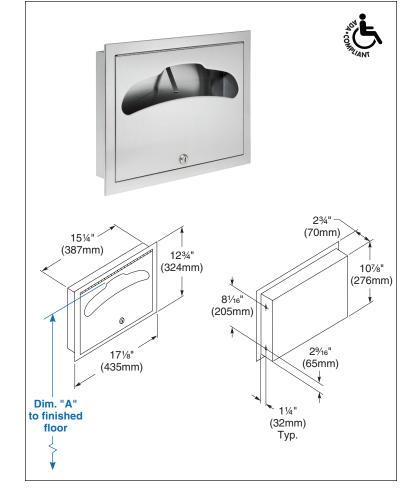

#### Installation

Verify all rough-in dimensions prior to installation. Requires rough wall opening 153% W x 11% H x 23% D. Secure to framing with mounting screws (included) at holes provided. Shim at screw points as required.

Overall dimensions: 171/8"W x 123/4"H x 23/4"D.

## **& ADA Compliant**

Consult local and national accessibility codes for proper installation guidelines.

Conformity and compliance to local and national codes is the responsibility of the installer.

| Dim. "A" Key Surface:                       | For Dim. "A"                                            | Top of Rough Wall<br>Opening | Bottom of Rough Wall Opening |
|---------------------------------------------|---------------------------------------------------------|------------------------------|------------------------------|
| Top of seat cover opening to finished floor | 48" (1219mm)                                            | 49½" (1257mm)                | 381/8" (968mm)               |
|                                             | 45" (1143mm)                                            | 46½" (1181mm)                | 351/8" (892mm)               |
|                                             | 42" (1067mm)                                            | 43½" (1105mm)                | 321/8" (816mm)               |
|                                             | 40" (1016mm)                                            | 41½" (1054mm)                | 301/8" (765mm)               |
| Rough wall opening:                         |                                                         |                              |                              |
| Recessed:                                   | 15¾" (401mm) Wide x 11¾" (289mm) High x 2¾" (70mm) Deep |                              |                              |