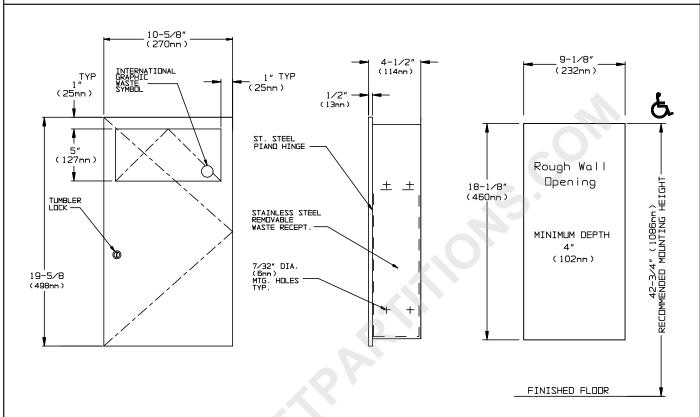

#### **SPECIFICATION**

Recessed Sanitary Napkin Disposal shall have a waste capacity of 1.4 gal (5.4 liters) of dry/solids waste. Full face door shall be fabricated of 18 gauge stainless steel alloy 18-8, type 304 and shall be attached to the cabinet body with a concealed 3/16" diameter (Ø4.8mm) stainless steel multi-staked piano hinge and shall be held closed with a tumbler lock keyed alike to other ASI washroom equipment. Body and push-door shall be 20 gauge stainless steel with no exposed fastening devices or spotwelded seams. Push door shall be hung on a full width concealed 3/16" diameter (Ø4.8mm) stainless steel multi-staked piano hinge and shall be held closed with a flat spring mounted in cabinet top and shall have the international graphic symbol for waste on face. Waste receptacle shall be fabricated of stainless steel and shall have a handle for easy servicing and removal and fully hemmed edges all around top opening for user and service safety. All exposed surfaces of unit shall have a Nº 4 satin finish, and shall be protected during shipment by PVC film easily removable after installation.

## INSTALLATION

Unit is mounted in wall recess with  $N^{\circ}$  10 self-tapping screws (by others) through concealed mounting holes provided. Note that top of rough wall opening is 3/4" (19mm) below top of unit.

Rough Wall Opening required is 9-1/8"W x 18-1/8"H x 4"D minimum (232mm x 460mm x 102mm)