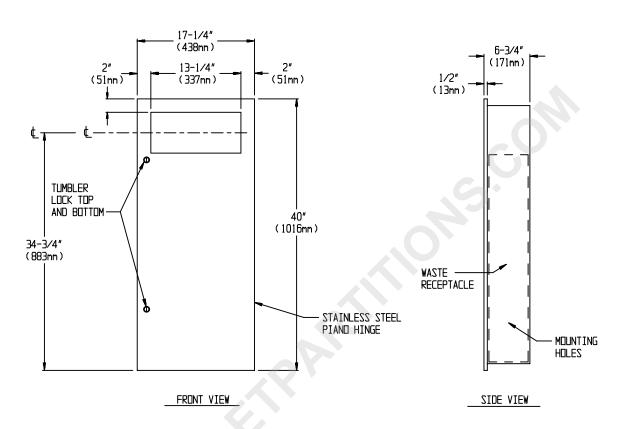

#### **SPECIFICATION**

Recessed Waste Receptacle unit shall have a waste capacity of 12 gal (46liters) and shall be fabricated of alloy 18-8 stainless steel, type 304. Full face door shall be fabricated from one piece of 18 gauge and shall be free of miters, welding or open seams on face and shall have a 1/2" (13mm) square return to wall and shall be attached to the edge of unit with a full length 3/16" (5mm) dia. stainless steel multi-staked piano hinge and shall be held closed with two (2) tumbler locks keyed alike to other ASI washroom equipment. Cabinet shall be fabricated from 20 gauge and shall have a 1" (25mm) wide perimeter trim to lay flat against wall. Waste container shall be fabricated of heavy duty stainless steel with a finger grip for easy removal. All exposed surfaces shall have a Nº 4 satin finish and shall be protected during shipment with a PVC film that shall be easily removable after installation.

# INSTALLATION

Unit is mounted in wall recess using  $N^0$  10 self tapping screws (by others) through concealed mounting holes provided. For compliance with ADA Accessibility Guidelines the unit should be installed so that the center of the waste receptacle opening is 54" (1372mm) max. above finished floor (AFF) when clear floor side reach access is provided or 48" (1168mm) max. AFF if clear floor forward reach access is only provided.

Rough Wall Opening (RWO) required is.... 15-3/4"W x 38-1/2"H x 6-1/4"D minimum (400mm x 978mm x 159mm)