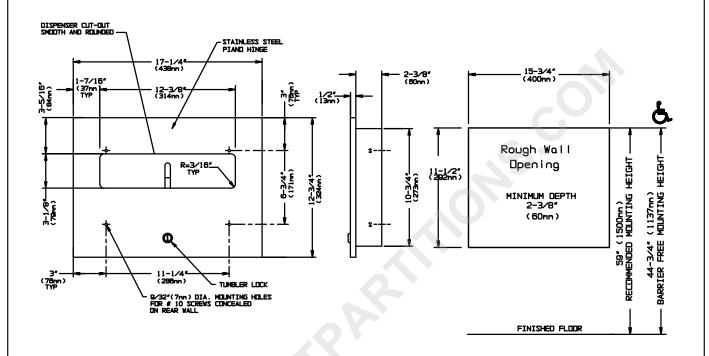

### INSTALLATION

Unit is mounted in wall recess using  $N^{\circ}$  10 self tapping screws (by others). Mounting holes are provided in side and rear walls of cabinet and are accessible through door for installation. Note that top of dispenser slot is 2-1/2" (64mm) below top of rough wall opening.

Rough Wall Opening required is.... 15-3/4"W x 11-1/2"H x 2-1/2"D. (400mm x 292mm x 64mm).