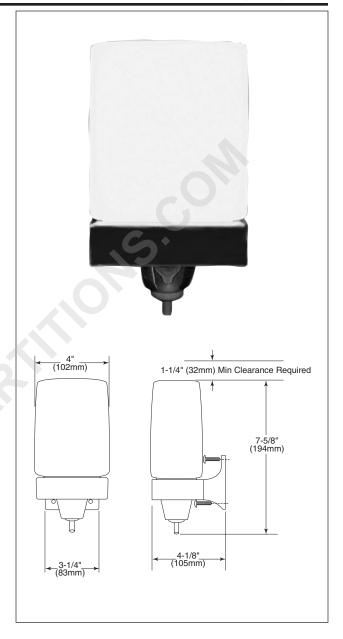

#### Installation

Verify all rough-in dimensions prior to installation. Secure bracket to wall with four screws provided at points indicated in diagram.