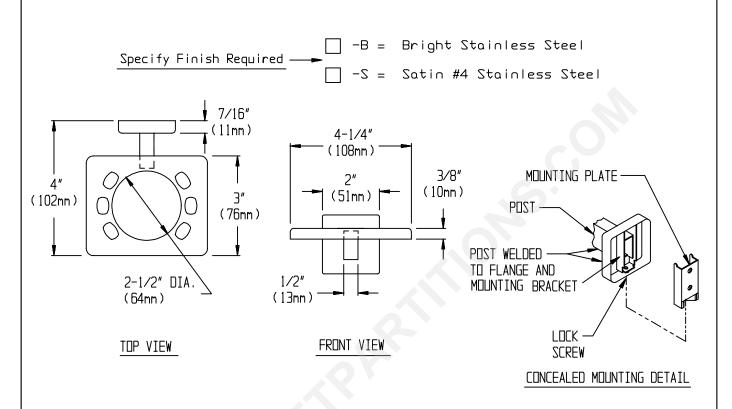

## **SPECIFICATION**

Tumbler and Toothbrush Holder shall be fabricated of stainless steel alloy 18-8, type 304. Holder tray shall be of drawn seamless construction with a 2-1/2" (64mm) dia. hole to hold a tumbler and slots to hold six (6) standard toothbrushes. Support post shall be 1" x 1/2" (25mm x 13mm) rectangular tubing with formed mounting flange and bracket welded on end. A stainless steel setscrew shall be provided on bottom perimeter of flange to lock unit to mounting plate. Mounting plate shall be provided and shall be 18 gauge. Surface finish shall be bright or satin as chosen by option and indicated by code suffix.

Tumbler and Toothbrush Holder shall be Model № 7335-B or № 7335-S of American Specialties, Inc., 441 Saw Mill River Road, Yonkers, New York 10701-4913