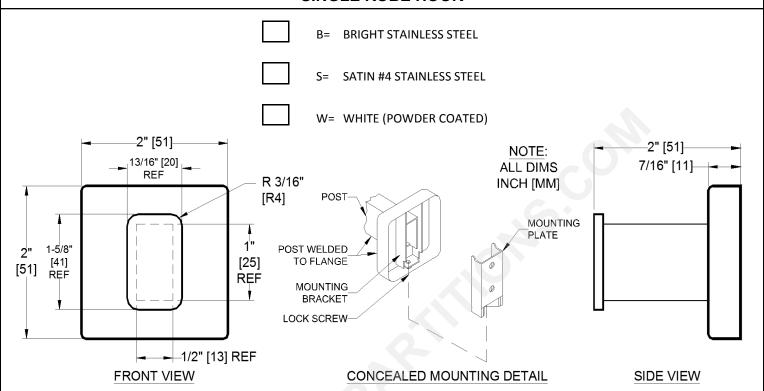

# **SPECIFICATION**

Single Robe Hook shall be fabricated of stainless steel alloy 18-8, type 304. Post shall be 22 gauge, 1/2" x 1" [13 x 25] rectangular tubing with formed 22 gauge mounting flange and bracket welded on end. Cap plate shall be 14 gauge, 3/4" x 1-1/4" [19 x 32] with radiused corners and internally welded to outer end. Mounting plate shall be included and shall be 18 gauge. A stainless steel set screw shall be provided on bottom perimeter of flange to lock unit to mounting plate. Surface finish shall be bright, satin or white powder coated, as chosen by option and indicated by code suffix.