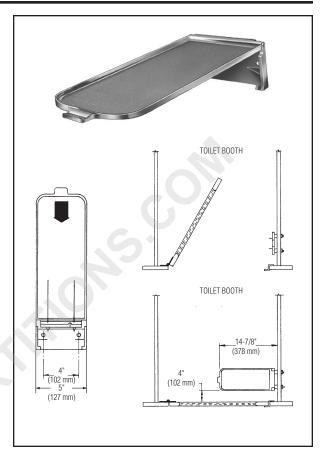

#### **Operation**

Hinged shelf stores in vertical position, folds down for use. Automatically returns to upright position when objects are removed. Holds up to 150 pounds.

## Installation

Verify all rough-in dimensions prior to installation. Secure to wall or partition with mounting screws (included) at holes provided. Position in line of travel of toilet compartment door. Allow 14% vertical clearance for storage.